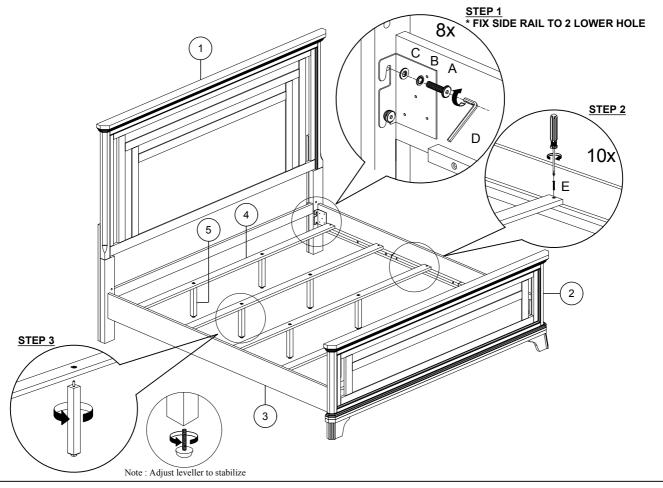

## **HEADBOARD & FOOTBOARD**

| PART LIST |             |         |  |
|-----------|-------------|---------|--|
| NO        | DESCRIPTION | QTY/PCS |  |
| 1         | HEADBOARD   | 1 PC    |  |
| 2         | FOOTBOARD   | 1 PC    |  |

| SIDE RAIL |  |
|-----------|--|

| PART LIST |             |         |  |  |
|-----------|-------------|---------|--|--|
| NO        | DESCRIPTION | QTY/PCS |  |  |
| 3         | SIDE RAIL   | 2 PCS   |  |  |
| 4         | SLAT        | 5 PCS   |  |  |
| 5         | CENTER LEG  | 10 PCS  |  |  |

| HARDWARE LIST |                    |         |  |  |
|---------------|--------------------|---------|--|--|
| NO            | DESCRIPTION        | QTY/PCS |  |  |
| A             | JCBB SCREW M8 x 25 | 8 PCS   |  |  |
| В             | SPRING WASHER M8   | 8 PCS   |  |  |
| C             | FLAT WASHER M8     | 8 PCS   |  |  |
| D             | ALLEN KEY M5       | 1 PC    |  |  |
| E             | CSK SCREW M4 x 32  | 10 PCS  |  |  |