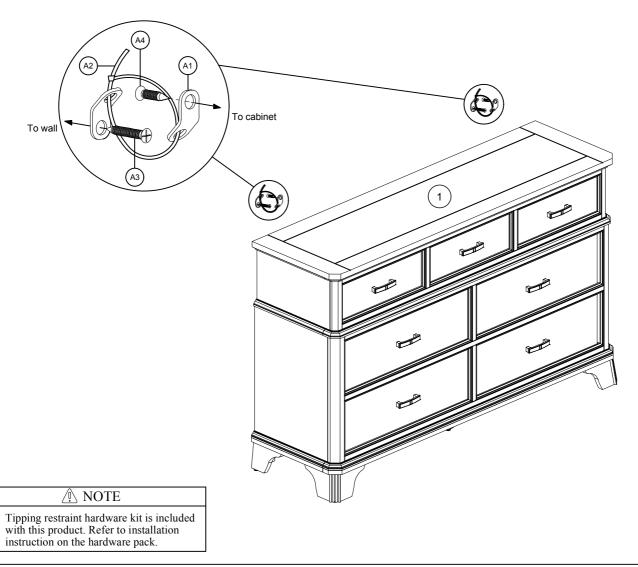

## HARDWARE LIST

| NO | DESCRIPTION  | QTY/PCS |
|----|--------------|---------|
| A1 | BRACKET      | 4 PCS   |
| A2 | TIE WRAP 🤍   | 2 PCS   |
| A3 | SCREW 2"     | 2 PCS   |
| A4 | SCREW 5/8" 🔊 | 2 PCS   |

## NOTE : YOU WILL ALSO NEED A PHILIP SCREW DRIVER (NOT PROVIDED)