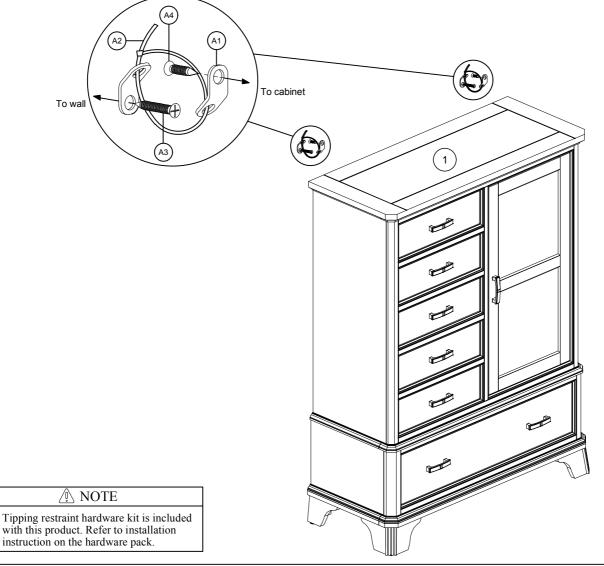

|    | PART LIST      |         |  |
|----|----------------|---------|--|
| NO | DESCRIPTION    | QTY/PCS |  |
| 1  | 6 DRAWER CHEST | 1 PC    |  |

| HARDWARE LIST |                  |         |  |
|---------------|------------------|---------|--|
| NO            | DESCRIPTION      | QTY/PCS |  |
| A1            | BRACKET <i>D</i> | 4 PCS   |  |
| A2            | TIE WRAP         | 2 PCS   |  |
| A3            | SCREW 2"         | 2 PCS   |  |
| A4            | SCREW 5/8"       | 2 PCS   |  |

## NOTE: YOU WILL ALSO NEED A PHILIP SCREW DRIVER (NOT PROVIDED)

MADE IN MALAYSIA