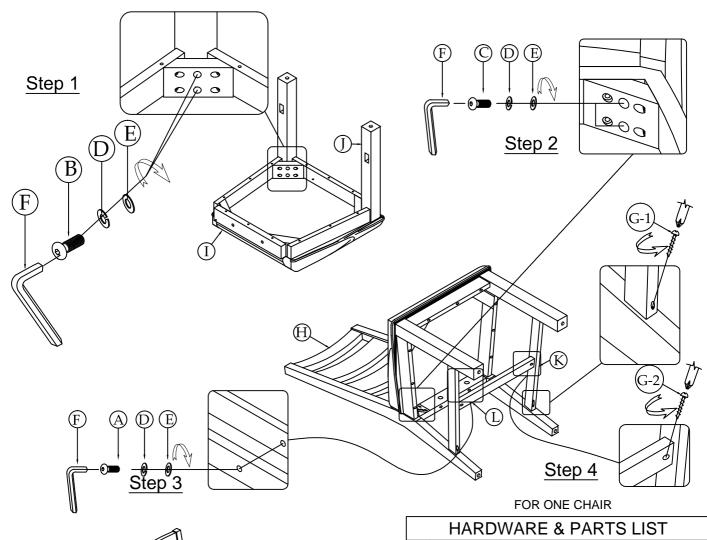

## **ASSEMBLY INSTRUCTIONS**

ITEM: **TS-CH-489C-CYB-RTA**LADDER BACK SIDE W/CUSHION

Thank you for purchasing this quality product. Be sure to check all packing material carefully for small parts, which may have come loose inside the carton during shipment. Identify and count all parts and compare with the parts List below.

Do not tighten screws until completely assembled. Made in Vietnam

| TOTA OTAL OTHER       |                |                  |              |        |
|-----------------------|----------------|------------------|--------------|--------|
| HARDWARE & PARTS LIST |                |                  |              |        |
| ITEM                  | DRAWING        | DESCRIPTION      |              | Q'TY   |
| Α                     | 9              | Bolt             | Ø5/16x1-1/2" | 2 PCS  |
| В                     | 8              | Bolt             | φ5/16x2"     | 4 PCS  |
| C                     | 8              | Bolt             | φ5/16x3"     | 4 PCS  |
| D                     | 0              | Spring Washer    | 5/16"        | 10 PCS |
| Е                     | 0              | Flat Washer      | 5/16"x19x2mm | 10PCS  |
| F                     | Γ              | Allen Wrench     | 5MM          | 1 PC   |
| G-1                   | ( <del> </del> | Wood Screw       | Ø8x1-1/2"    | 4 PCS  |
| G-2                   | ( <del> </del> | Wood Screw       | Ø8x1-1/4"    | 2 PCS  |
| Н                     | AREE           | Chair Back       |              | 1 PC   |
| Ι                     |                | Cushion          |              | 1 PC   |
| J                     |                | Legs             |              | 2 PCS  |
| K                     |                | Side stretcher   |              | 2 PC   |
| L                     |                | Center stretcher |              | 1 PC   |