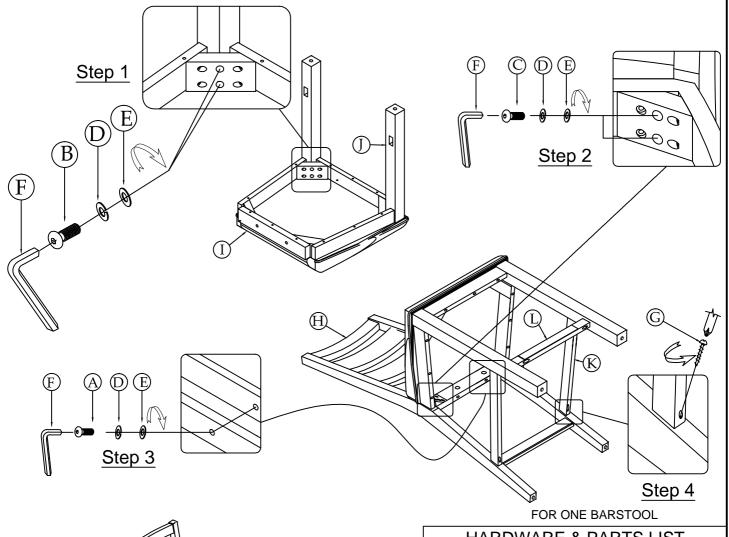

## **ASSEMBLY INSTRUCTIONS**

ITEM: **TS-BS-489C-CYB-K24**LADDER BACK BARSTOOL W/CUSHION SEAT

Thank you for purchasing this quality product. Be sure to check all packing material carefully for small parts, which may have come loose inside the carton during shipment. Identify and count all parts and compare with the parts List below.

Do not tighten screws until completely assembled. Made in Vietnam

| HARDWARE & PARTS LIST |                             |                  |                |        |
|-----------------------|-----------------------------|------------------|----------------|--------|
| ITEM                  | DRAWING                     | DESCRIPTION      |                | Q'TY   |
| A                     | ~                           | Bolt             | Ø5/16x1-1/2"   | 2 PCS  |
| В                     |                             | Bolt             | φ5/16x2"       | 4 PCS  |
| С                     |                             | Bolt             | φ5/16x3"       | 4 PCS  |
| D                     | 3                           | Spring Washer    | 5/16"          | 10 PCS |
| Е                     | 0                           | Flat Washer      | 5/16"X19mmX2mm | 10PCS  |
| F                     |                             | Allen Wrench     | 5MM            | 1 PC   |
| G                     | { <del> -&gt;&gt;&gt;</del> | Wood Screw       | φ8x1-1/2"      | 6 PCS  |
| Н                     | ALE .                       | Chair Back       |                | 1 PC   |
| Ι                     |                             | Seat Frame       |                | 1 PC   |
| J                     |                             | Legs             |                | 2 PCS  |
| K                     |                             | Side stretcher   |                | 2 PC   |
| L                     |                             | Center stretcher |                | 1 PC   |