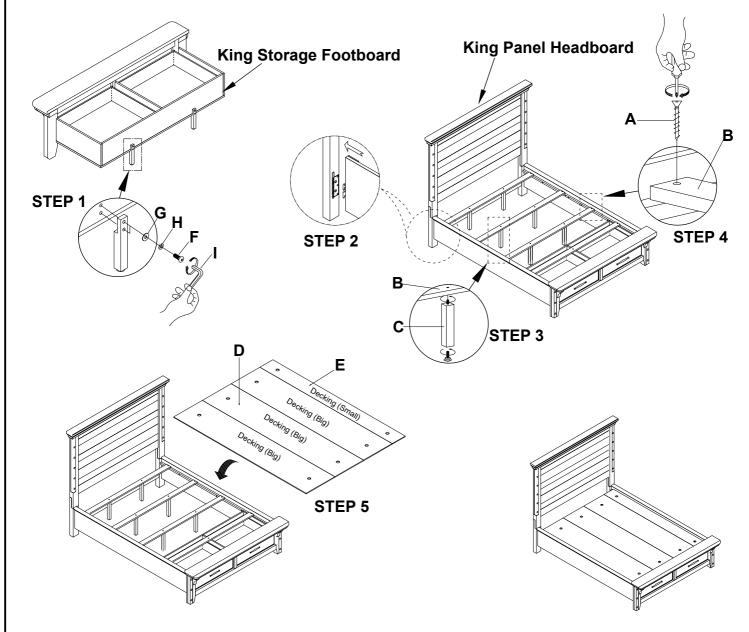

## **ASSEMBLY INSTRUCTIONS**

ITEM #: TS-BR-3565KS-CYB-FB

TS-BR-3565S-CYB-RS

**DESCRIPTION: KING STORAGE FOOTBOARD** 

**QUEEN / KING STORAGE RAIL SET** 

Thank you for purchasing this quality product. Be sure to check all packing material carefully for small parts, which may have come loose inside the carton during shipment. Identify and count all parts / hardware and compare with the parts / hardware list below. Keep all hardware out of reach of small children.

MADE IN VIETNAM

| HARDW | ARE/ | PARI | S LIS | I |
|-------|------|------|-------|---|
|-------|------|------|-------|---|

| Α | <u></u> | Wood Screw      | 10 pcs | F |   | Bolt 1/4" x 1 1/4" | 4 pcs |
|---|---------|-----------------|--------|---|---|--------------------|-------|
| В | •       | Slat            | 5 pcs  | G |   | Flat Washer        | 4 pcs |
| С |         | Slat Support    | 6 pcs  | Н | 3 | Lock Washer        | 4 pcs |
| D | •       | Decking (Big)   | 3 pcs  | ı |   | Allen Key          | 1 pc  |
| E | •       | Decking (Small) | 1 pc   |   |   |                    |       |