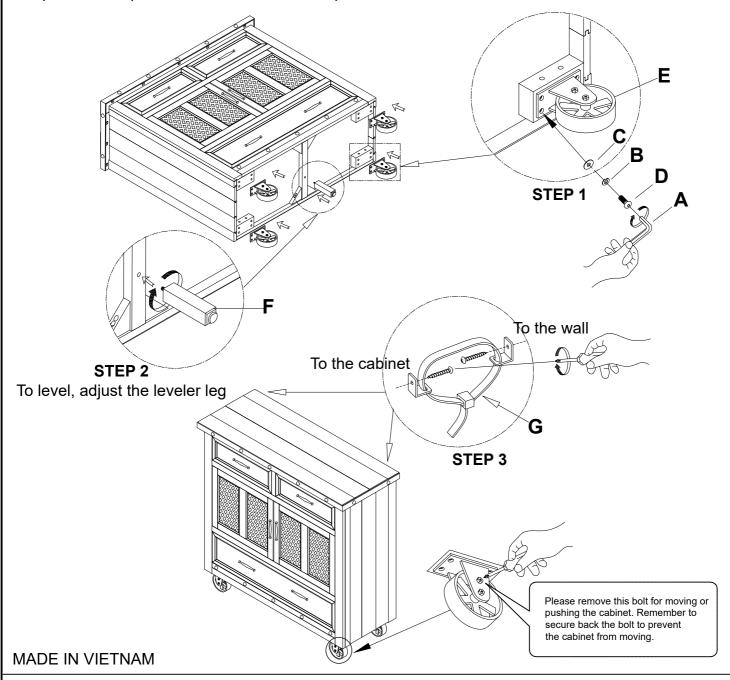

## **ASSEMBLY INSTRUCTIONS**

ITEM #: TS-BR-3507MC-CYB-C DESCRIPTION: MEDIA CHEST, 7 DRAWER

Thank you for purchasing this quality product. Be sure to check all packing material carefully for small parts, which may have come loose inside the carton during shipment. Identify and count all parts / hardware and compare with the parts / hardware list below. Keep all hardware out of reach of small children.

## **HARDWARE / PARTS LIST**

| Α |   | Allen Key           | 1 pc   | Е |          | Metal Wheel                   | 4 pcs  |
|---|---|---------------------|--------|---|----------|-------------------------------|--------|
| В | 3 | Spring Washer 5/16" | 16 pcs | F | <b>₩</b> | Center Leg                    | 1 pc   |
| С |   | Flat Washer 5/16"   | 16 pcs |   |          |                               | •      |
| D |   | Bolt 5/16" x 1"     | 16 pcs | G |          | Anti-tipping<br>Restraint Kit | 2 sets |