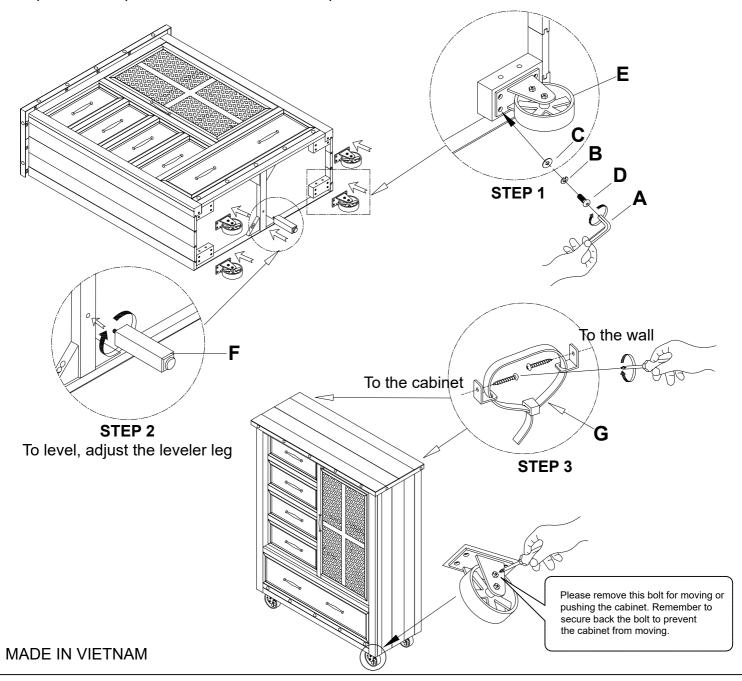

## **ASSEMBLY INSTRUCTIONS**

ITEM #: TS-BR-3505GC-CYB-C
DESCRIPTION: GENTLEMAN'S CHEST, 5 DRAWER

Thank you for purchasing this quality product. Be sure to check all packing material carefully for small parts, which may have come loose inside the carton during shipment. Identify and count all parts / hardware and compare with the parts / hardware list below. Keep all hardware out of reach of small children.

## **HARDWARE / PARTS LIST**

| Α |   | Allen Key           | 1 pc   | E | Metal Wheel                   | 4 pcs  |
|---|---|---------------------|--------|---|-------------------------------|--------|
| В | 3 | Spring Washer 5/16" | 16 pcs | F | Center Leg                    | 1 pc   |
| С |   | Flat Washer 5/16"   | 16 pcs | - |                               | '      |
| D |   | Bolt 5/16" x 1"     | 16 pcs | G | Anti-tipping<br>Restraint Kit | 2 sets |