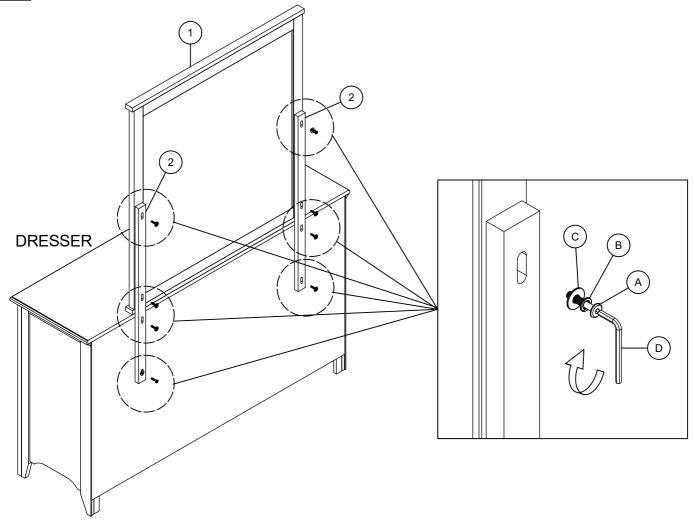

| ANDSCAPE MIIRROR MIRROR SUPPORT 1 PC 2 PCS           |  |
|------------------------------------------------------|--|
| A B C D D  JCBC BOLT SPRING WASHER M6 S ALLEN KEY M4 |  |
| 8 PCS 8 PCS 1 PCS 1 PCS                              |  |

STEP 1