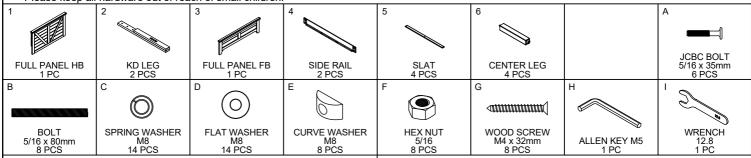

## **DESCRIPTION: TAHOE FULL PANEL BED**

ITEM NO: TA-BR-6360F-SSH-HFB / TA-BR-6360F-RVR-HFB TA-BR-6360TF-SSH-RS / TA-BR-6360TF-RVR-RS

Thank you for purchasing this quality product. Be sure to check all packing material carefully for small parts which may have come loose inside the carton during shipment. Identify and count all parts and compare with the parts list below. Please keep all hardware out of reach of small children.