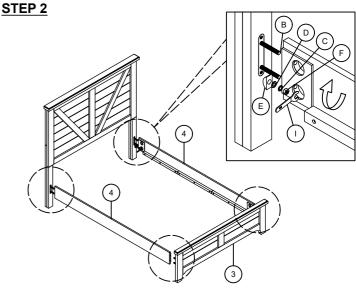

# **ASSEMBLY INSTRUCTION**

## **DESCRIPTION: TAHOE FULL PANEL BED**

ITEM NO: TA-BR-6360F-SSH-HFB / TA-BR-6360F-RVR-HFB TA-BR-6360TF-SSH-RS / TA-BR-6360TF-RVR-RS

Thank you for purchasing this quality product. Be sure to check all packing material carefully for small parts which may have come loose inside the carton during shipment. Identify and count all parts and compare with the parts list below. Please keep all hardware out of reach of small children.



STEP 4

# STEP 1







### ASSEMBLY TIPS:

- 1.Remove hardware from box and sort by size.
- 2. Please check to see that all hardware and parts are present prior start of assembly.
- 3.Please follow attached instructions in the same sequence as numbered to assure fast and easy assembly.

# **↑** WARNING!

- 1.Don't attempt to repair or modify parts that are broken or defective. Please contact the store immediately.
- 2. This product is for home use only and not intended for commercial establishments.