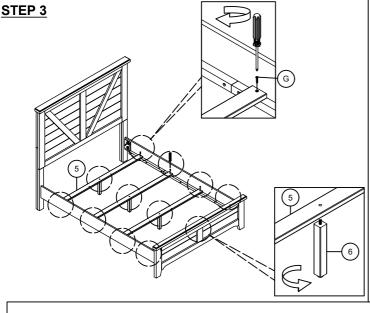

# **ASSEMBLY INSTRUCTION**

## **DESCRIPTION: TAHOE FULL PANEL BED**

ITEM NO: TA-BR-6360F-SSH-HFB / TA-BR-6360F-RVR-HFB TA-BR-6360TF-SSH-RS / TA-BR-6360TF-RVR-RS

Thank you for purchasing this quality product. Be sure to check all packing material carefully for small parts which may have come loose inside the carton during shipment. Identify and count all parts and compare with the parts list below. Please keep all hardware out of reach of small children.



STEP 4

# STEP 1







### ASSEMBLY TIPS:

- 1.Remove hardware from box and sort by size.
- 2. Please check to see that all hardware and parts are present prior start of assembly.
- 3.Please follow attached instructions in the same sequence as numbered to assure fast and easy assembly.

# **↑** WARNING!

- 1.Don't attempt to repair or modify parts that are broken or defective. Please contact the store immediately.
- 2. This product is for home use only and not intended for commercial establishments.