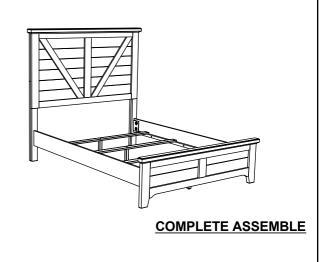

# **ASSEMBLY INSTRUCTION**

## **DESCRIPTION: TAHOE FULL PANEL BED**

ITEM NO: TA-BR-6360F-SSH-HFB / TA-BR-6360F-RVR-HFB TA-BR-6360TF-SSH-RS / TA-BR-6360TF-RVR-RS

Thank you for purchasing this quality product. Be sure to check all packing material carefully for small parts which may have come loose inside the carton during shipment. Identify and count all parts and compare with the parts list below. Please keep all hardware out of reach of small children.



STEP 4

# STEP 1







### ASSEMBLY TIPS:

- 1.Remove hardware from box and sort by size.
- 2. Please check to see that all hardware and parts are present prior start of assembly.
- 3.Please follow attached instructions in the same sequence as numbered to assure fast and easy assembly.

# **↑** WARNING!

- 1.Don't attempt to repair or modify parts that are broken or defective. Please contact the store immediately.
- 2. This product is for home use only and not intended for commercial establishments.