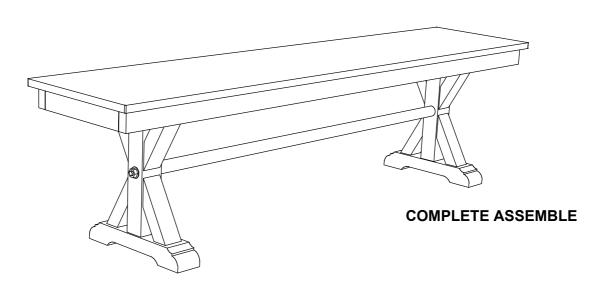

## **ASSEMBLY INSTRUCTIONS**

DESCRIP: Backless Bench, 68" x 15" x 18"

ITEM: SU-CH-6815B-BCL-RTA

Thank you for purchasing this quality product. Be sure to check all packing material carefully for small parts which may have come loose inside the carton during shipment. Identify and count all parts and compare with the parts list below. Please keep all hardware out of reach of small children.