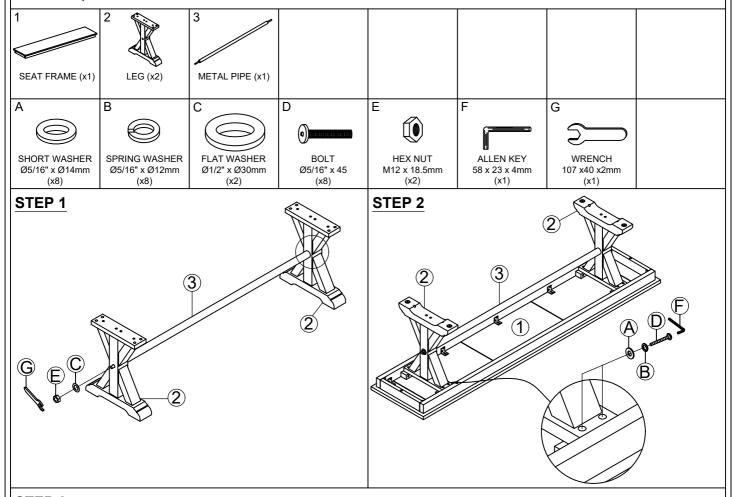

## **ASSEMBLY INSTRUCTIONS**

DESCRIP: Backless Bench, 68" x 15" x 18"

ITEM: SU-CH-6815B-BCL-RTA

Thank you for purchasing this quality product. Be sure to check all packing material carefully for small parts which may have come loose inside the carton during shipment. Identify and count all parts and compare with the parts list below. Please keep all hardware out of reach of small children.

## **ASSEMBLY TIPS:**

- 1.Remove hardware from box and sort by size.
- 2. Please check to see that all hardware and parts are present prior start of assembly.
- 3.Please follow attached instructions in the same sequence as numbered to assure fast and easy assembly.