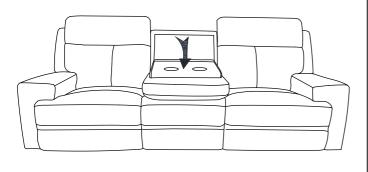

Step 3. Insert the LHF ears ( A ) & RHF ears ( B ) into the backrest and make sure the ears are secured in position.

Step 4. Completed

To open the dropdown table, please pull the back of armless chair down.