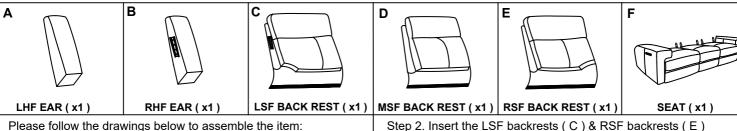

## **ASSEMBLY INSTRUCTION**

secured in position.

**DESCRIPTION: SOLANA Dual Power Reclining Sofa** 

ITEM: SO-SF-387DPR-MO2-C / SO-SF-387DPR-SG2-C 3173 ( 3RPBHTDT\L )

to the seat (F) and make sure the backrests are

Thank you for purchasing this quality product. Be sure to check all packing material carefully for small parts which may have come loose inside the carton during shipment. Identify and count all parts and compare with the parts list below. Please keep all hardware out of reach of small children.