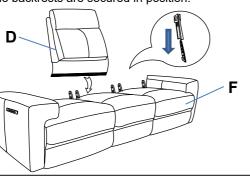

## **ASSEMBLY INSTRUCTION**

secured in position.

**DESCRIPTION: SOLANA Dual Power Reclining Sofa** 

ITEM: SO-SF-387DPR-MO2-C / SO-SF-387DPR-SG2-C 3173 ( 3RPBHTDT\L )

to the seat (F) and make sure the backrests are