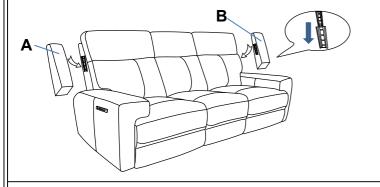

Step 3. Insert the LHF ears ( A ) & RHF ears ( B ) into the backrest and make sure the ears are secured in position.

Step 4. Completed

To open the dropdown table, please pull the back of armless chair down.