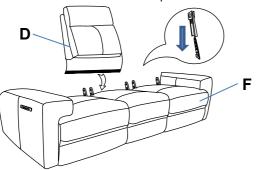

NOTE: Do not use power tools for assembly. Power tools increase the risk of over tightening which lead to splitting or cracking the wood.

Please follow the drawings below to assemble the item:

Step 1. Insert the MSF backrests (D) to the seat (F) and make sure the backrests are secured in position.