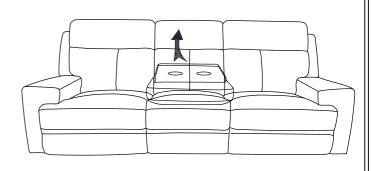

ly for small parts which may have come loose inside the carton during shipment. Identify and count all parts and compare with the parts list below. Please keep all hardware out of reach of small children.

NOTE: Do not use power tools for assembly. Power tools increase the risk of over tightening which lead to splitting or cracking the wood.



Please follow the drawings below to assemble the item:

Step 1. Insert the MSF backrests (D) to the seat (F) and make sure the backrests are secured in position.



Step 3. Insert the LHF ears ( A ) & RHF ears ( B ) into the backrest and make sure the ears are secured in position.



Step 4. Completed



To open the dropdown table, please pull the back of armless chair down.



To close the dropdown table, please pull the back of armless chair up.



## CARE INSTRUCTION FOR LEATHER FURNITURE:

- Avoid exposing furniture directly with sunlight or heating and air conditioning outlets.
- Exposure to sunlight or heating and air conditioning outlets will fade/damage leather.
- Wipe gently with a damp soft cloth to remove dust, dirt and any buildup.
- Wipe the leather with professional cleanser.