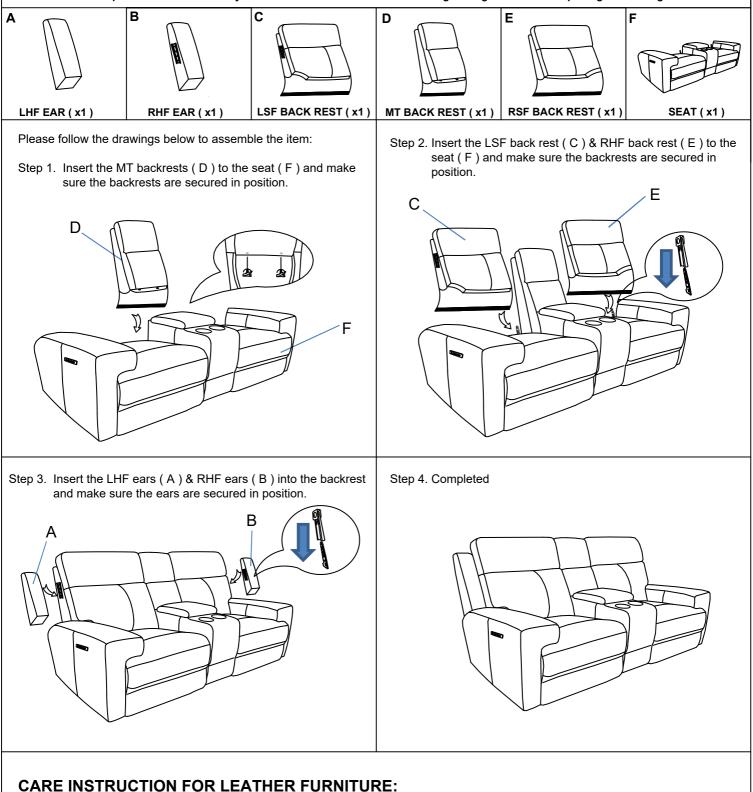

## ASSEMBLY INSTRUCTION

**DESCRIPTION: SOLANA Dual Power Reclining Loveseat** 

ITEM: SO-LS-263DPR-MO2-C / SO-LS-263DPR-SG2-C SSM - 3173 (2RPBHTMTM)

Thank you for purchasing this quality product. Be sure to check all packing material carefully for small parts which may have come loose inside the carton during shipment. Identify and count all parts and compare with the parts list below. Please keep all hardware out of reach of small children.