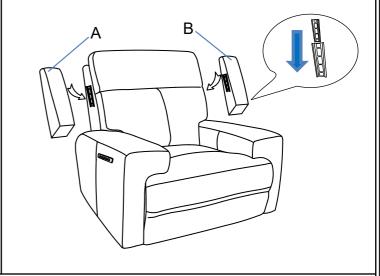

Step 2. Insert the LHF ears ( A ) & RHF ears ( B ) into the backrest and make sure the ears are secured in position.

Step 3. Completed