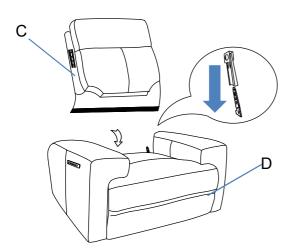

NOTE: Do not use power tools for assembly. Power tools increase the risk of over tightening which lead to splitting or cracking the wood.

Please follow the drawings below to assemble the item:

Step 1. Insert the backrests ( C ) to the seat ( D ) and make sure the backrests are secured in position.