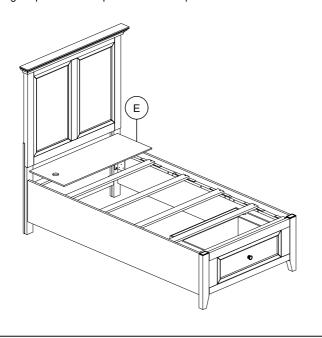

asy assembly.

### **⚠** WARNING!

- 1.Don't attempt to repair or modify parts that are broken or defective. Please contact the store immediately.
- 2. This product is for home use only and not intended for commercial establishments.



# **ASSEMBLY INSTRUCTIONS**

DESCRIPTION: TWIN STORAGE FOOTBOARD TWIN / FULL SIDE RAILS

ITEM NO: SM-BR-4325TS-TUS-FB

SM-BR-4325TF-TUS-RS

SM-BR-4325TS-RWH-FB SM-BR-4325TF-RWH-RS

Thank you for purchasing this quality product. Be sure to check all packing material carefully for small parts that may have come loose inside the carton during shipment. Identify and count all parts and compare with the parts list below. Please keep all hardware out of reach of small children.

### STEP 3



### STEP 4

\* Align & place conceal panel board on top of bed slats.



# STEP 5 COMPLETE ASSEMBLE

### ASSEMBLY TIPS:

- 1.Remove hardware from box and sort by size.
- 2. Please check to see that all hardware and parts are present prior start of assembly.
- 3. Please follow attached instructions in the same sequence as numbered to assure fast and easy assembly.

### ⚠ WARNING!

- 1.Don't attempt to repair or modify parts that are broken or defective. Please contact the store immediately.
- 2. This product is for home use only and not intended for commercial establishments.