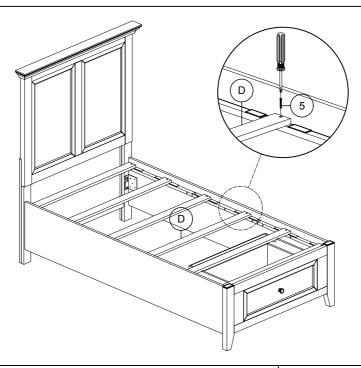

tached instructions in the same sequence as numbered to assure fast and easy assembly.

### **⚠** WARNING!

- 1.Don't attempt to repair or modify parts that are broken or defective. Please contact the store immediately.
- 2. This product is for home use only and not intended for commercial establishments.



# **ASSEMBLY INSTRUCTIONS**

DESCRIPTION: TWIN STORAGE FOOTBOARD TWIN / FULL SIDE RAILS

ITEM NO: SM-BR-4325TS-TUS-FB

SM-BR-4325TF-TUS-RS

SM-BR-4325TS-RWH-FB SM-BR-4325TF-RWH-RS

Thank you for purchasing this quality product. Be sure to check all packing material carefully for small parts that may have come loose inside the carton during shipment. Identify and count all parts and compare with the parts list below. Please keep all hardware out of reach of small children.

### STEP 3



### STEP 4

\* Align & place conceal panel board on top of bed slats.



# STEP 5 COMPLETE ASSEMBLE

### ASSEMBLY TIPS:

- 1.Remove hardware from box and sort by size.
- 2. Please check to see that all hardware and parts are present prior start of assembly.
- 3. Please follow attached instructions in the same sequence as numbered to assure fast and easy assembly.

### ⚠ WARNING!

- 1.Don't attempt to repair or modify parts that are broken or defective. Please contact the store immediately.
- 2. This product is for home use only and not intended for commercial establishments.