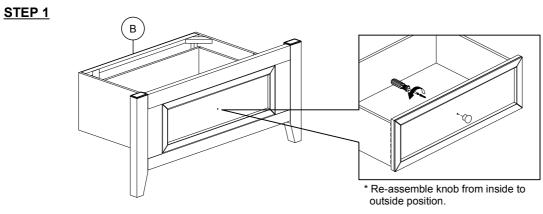

## **ASSEMBLY INSTRUCTIONS**

DESCRIPTION: TWIN STORAGE FOOTBOARD

**TWIN / FULL SIDE RAILS** 

ITEM NO: SM-BR-4325TS-TUS-FB

SM-BR-4325TF-TUS-RS SM-BR-4325TS-RWH-FB SM-BR-4325TF-RWH-RS

Thank you for purchasing this quality product. Be sure to check all packing material carefully for small parts that may have come loose inside the carton during shipment. Identify and count all parts and compare with the parts list below. Please keep all hardware out of reach of small children.







### ASSEMBLY TIPS:

- 1.Remove hardware from box and sort by size.
- 2. Please check to see that all hardware and parts are present prior start of assembly.
- 3.Please follow attached instructions in the same sequence as numbered to assure fast and easy assembly.

### **⚠** WARNING!

- 1.Don't attempt to repair or modify parts that are broken or defective. Please contact the store immediately.
- 2. This product is for home use only and not intended for commercial establishments.



# **ASSEMBLY INSTRUCTIONS**

DESCRIPTION: TWIN STORAGE FOOTBOARD TWIN / FULL SIDE RAILS

ITEM NO: SM-BR-4325TS-TUS-FB

SM-BR-4325TF-TUS-RS

SM-BR-4325TS-RWH-FB SM-BR-4325TF-RWH-RS

Thank you for purchasing this quality product. Be sure to check all packing material carefully for small parts that may have com