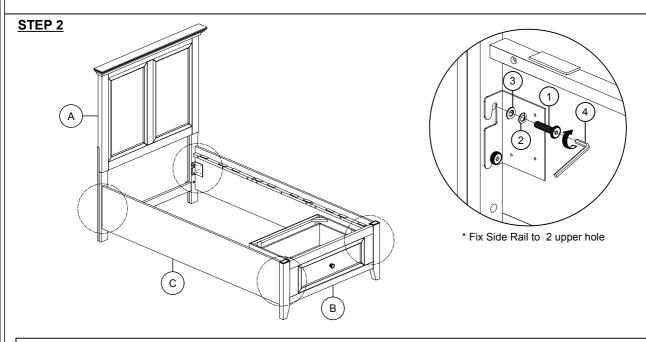

## **ASSEMBLY INSTRUCTIONS**

DESCRIPTION: TWIN STORAGE FOOTBOARD

**TWIN / FULL SIDE RAILS** 

ITEM NO: SM-BR-4325TS-TUS-FB

SM-BR-4325TF-TUS-RS SM-BR-4325TS-RWH-FB SM-BR-4325TF-RWH-RS

Thank you for purchasing this quality product. Be sure to check all packing material carefully for small parts that may have come loose inside the carton during shipment. Identify and count all parts and compare with the parts list below. Please keep all hardware out of reach of small children.







### ASSEMBLY TIPS:

- 1.Remove hardware from box and sort by size.
- 2. Please check to see that all hardware and parts are present prior start of assembly.
- 3.Please follow attached instructions in the same sequence as numbered to assure fast and easy assembly.

### **⚠** WARNING!

- 1.Don't attempt to repair or modify parts that are broken or defective. Please contact the store immediately.
- 2. This product is for home use only and not intended for commercial establishments.



# **ASSEMBLY INSTRUCTIONS**

DESCRIPTION: TWIN STORAGE FOOTBOARD TWIN / FULL SIDE RAILS

ITEM NO: SM-BR-4325TS-TUS-FB

SM-BR-4325TF-TUS-RS

SM-BR-4325TS-RWH-FB SM-BR-4325TF-RWH-RS

Thank you for purchasing this quality product. Be sure to check all packing material carefully for small parts that may have come