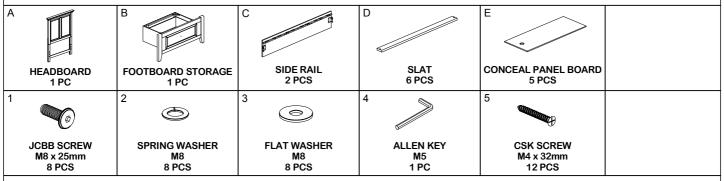

## **ASSEMBLY INSTRUCTIONS**

DESCRIPTION: TWIN STORAGE FOOTBOARD

**TWIN / FULL SIDE RAILS** 

ITEM NO: SM-BR-4325TS-TUS-FB

SM-BR-4325TF-TUS-RS SM-BR-4325TS-RWH-FB SM-BR-4325TF-RWH-RS

Thank you for purchasing this quality product. Be sure to check all packing material carefully for small parts that may have come loose inside the carton during shipment. Identify and count all parts and compare with the parts list below. Please keep all hardware out of reach of small children.

# **ASSEMBLY INSTRUCTIONS**

DESCRIPTION: TWIN STORAGE FOOTBOARD TWIN / FULL SIDE RAILS

ITEM NO: SM-BR-4325TS-TUS-FB

SM-BR-4325TF-TUS-RS

SM-BR-4325TS-RWH-FB SM-BR-4325TF-RWH-RS

Thank you for purchasing this quality product. Be sure to check all packing material carefully for small parts that may have come loose inside the carton during shipment. Identify and count all parts and compare with the parts list below. Please keep all hardware out of reach of small children.