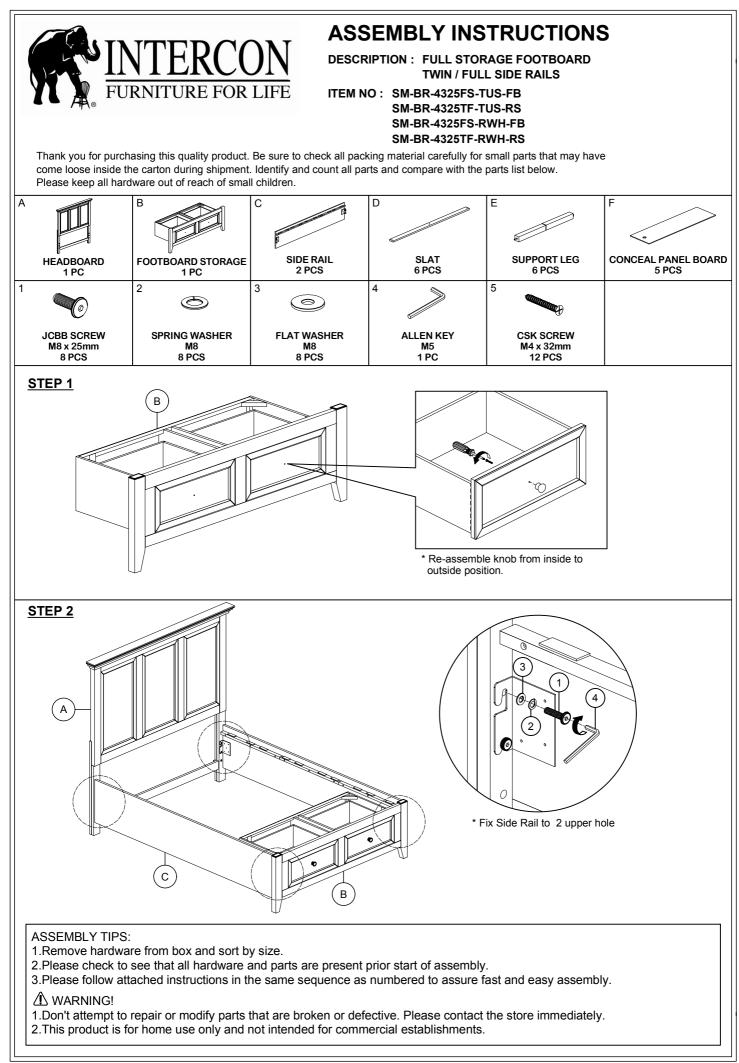

## **ASSEMBLY INSTRUCTIONS**

DESCRIPTION : FULL STORAGE FOOTBOARD TWIN / FULL SIDE RAILS

ITEM NO: SM-BR-4325FS-TUS-FB SM-BR-4325TF-TUS-RS SM-BR-4325FS-RWH-FB SM-BR-4325TF-RWH-RS

Thank you for purchasing this quality product. Be sure to check all packing material carefully for small parts that may have come loose inside the carton during shipment. Identify and count all parts and compare with the parts list below. Please keep all hardware out of reach of small children.

- 2.Please check to see that all hardware and parts are present prior start of assembly.
- 3.Please follow attached instructions in the same sequence as numbered to assure fast and easy assembly.

## A WARNING!

1. Don't attempt to repair or modify parts that are broken or defective. Please contact the store immediately.

2. This product is for home use only and not intended for commercial establishments.