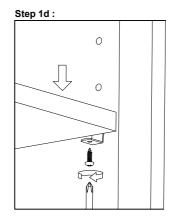

## **ASSEMBLY INSTRUCTIONS**

DESCRIPTION: CHIFFEROBE ITEM NO: SM-BR-4305CH-TUS-C SM-BR-4305CH-RWH-C

Thank you for purchasing this quality product. Be sure to check all packing material carefully for small parts that may have come loose inside the carton during shipment. Identify and count all parts and compare with the parts list below. Please keep all hardware out of reach of small children.

| A CHIFFEROBE 1 PC |  |  |  |
|-------------------|--|--|--|
|                   |  |  |  |

## TO ADJUST SHELF POSITION:





Step 1b:

Step 1c:



## ASSEMBLY TIPS:

- 1.Remove hardware from box and sort by size.
- 2. Please check to see that all hardware and parts are present prior start of assembly.
- 3. Please follow attached instructions in the same sequence as numbered to assure fast and easy assembly.

## **⚠** WARNING!

- 1.Don't attempt to repair or modify parts that are broken or defective. Please contact the store immediately.
- 2. This product is for home use only and not intended for commercial establishments.