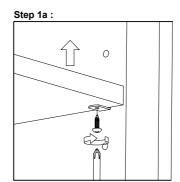

## **ASSEMBLY INSTRUCTIONS**

DESCRIPTION: CHIFFEROBE ITEM NO: SM-BR-4305CH-TUS-C SM-BR-4305CH-RWH-C

Thank you for purchasing this quality product. Be sure to check all packing material carefully for small parts that may have come loose inside the carton during shipment. Identify and count all parts and compare with the parts list below. Please keep all hardware out of reach of small children.

| A CHIFFEROBE 1 PC |  |  |  |
|-------------------|--|--|--|
|                   |  |  |  |

## TO ADJUST SHELF POSITION:





Step 1b:

Step 1c:



## ASSEMBLY TIPS:

- 1.Remove hardware from box and sort by size.
- 2. Please check to see that all hardware and parts are present prior start of assembly.
- 3. Please follow attached instructions in the same sequence as numbered to assure fast and easy assembly.

## **⚠** WARNING!

- 1.Don't attempt to repair or modify parts that are broken or defective. Please contact the store immediately.
- 2. This product is for home use only and not intended for commercial establishments.