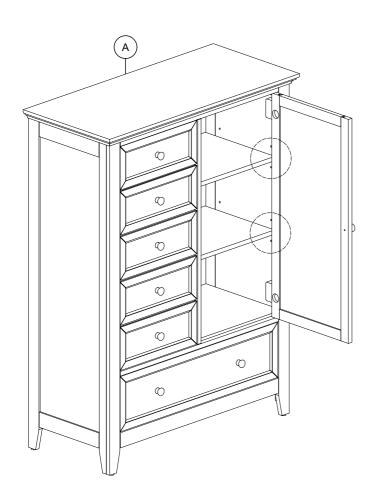

| A CHIFFEROBE 1 PC |  |  |  |
|-------------------|--|--|--|
|                   |  |  |  |