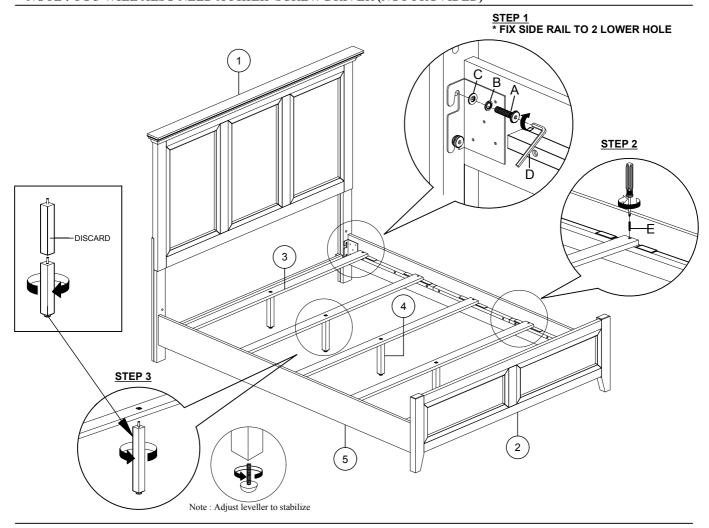

## **HEADBOARD & FOOTBOARD**

| PART LIST |             |         |  |  |
|-----------|-------------|---------|--|--|
| NO        | DESCRIPTION | QTY/PCS |  |  |
| 1         | HEADBOARD   | 1 PC    |  |  |
| 2         | FOOTBOARD   | 1 PC    |  |  |
| 3         | SLAT        | 5 PCS   |  |  |
| 4         | CENTER LEG  | 5 PCS   |  |  |

| HARDWARE LIST |                    |         |  |  |
|---------------|--------------------|---------|--|--|
| NO            | DESCRIPTION        | QTY/PCS |  |  |
| A             | JCBB SCREW M8 x 25 | 8 PCS   |  |  |
| В             | SPRING WASHER M8   | 8 PCS   |  |  |
| С             | FLAT WASHER M8     | 8 PCS   |  |  |
| D             | ALLEN KEY M5       | 1 PC    |  |  |
| E             | CSK SCREW M4 x 32  | 10 PCS  |  |  |

SIDE RAIL

| PART LIST |             |         |  |
|-----------|-------------|---------|--|
| NO        | DESCRIPTION | QTY/PCS |  |
| 5         | SIDE RAIL   | 2 PCS   |  |

NOTE: YOU WILL ALSO NEED A PHILIP SCREW DRIVER (NOT PROVIDED)