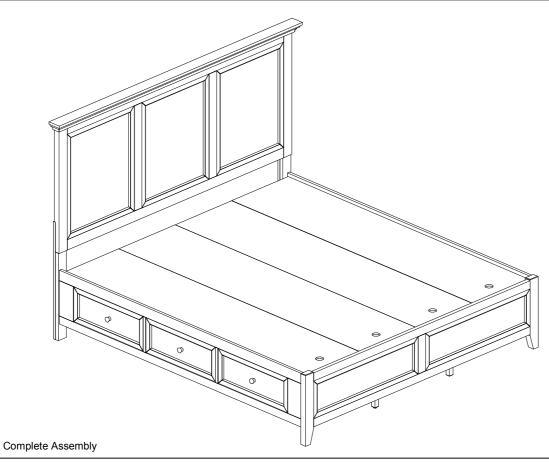

|

#### SIDE STORAGE BOX

| PART LIST |                     |         |  |
|-----------|---------------------|---------|--|
| NO        | DESCRIPTION         | QTY/PCS |  |
| 5         | SIDE STORAGE BOX    | 2 PCS   |  |
| 6         | SUPPORT LEG         | 6 PCS   |  |
| 7         | CONCEAL PANEL BOARD | 4 PCS   |  |

### NOTE: YOU WILL ALSO NEED A PHILIP SCREW DRIVER (NOT PROVIDED)

#### STEP 2



MADE IN MALAYSIA 1 OF 3

# **ASSEMBLY INSTRUCTION**

Item No / SM-BR-8865K-TUS-FB / KING PANEL FOOTBOARD Description: SM-BR-8865KS-TUS-RS / KING STORAGE SIDE RAILS





MADE IN MALAYSIA 2 OF 3

# **ASSEMBLY INSTRUCTION**

Item No / SM-BR-8865K-TUS-FB / KING PANEL FOOTBOARD Description: SM-BR-8865KS-TUS-RS / KING STORAGE SIDE RAILS

Align & place conceal panel board (7) on top bed slat (3).