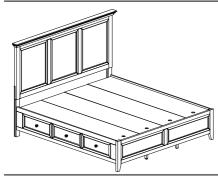

#### **HEADBOARD & FOOTBOARD**

| PART LIST |             |         |  |  |
|-----------|-------------|---------|--|--|
| NO        | DESCRIPTION | QTY/PCS |  |  |
| 1         | HEADBOARD   | 1 PC    |  |  |
| 2         | FOOTBOARD   | 1 PC    |  |  |
| 3         | SLAT        | 5 PCS   |  |  |
| 4         | CENTER LEG  | 10 PCS  |  |  |

#### SIDE STORAGE BOX

| PART LIST |                     |         |  |
|-----------|---------------------|---------|--|
| NO        | DESCRIPTION         | QTY/PCS |  |
| 5         | SIDE STORAGE BOX    | 2 PCS   |  |
| 6         | SUPPORT LEG         | 6 PCS   |  |
| 7         | CONCEAL PANEL BOARD | 4 PCS   |  |