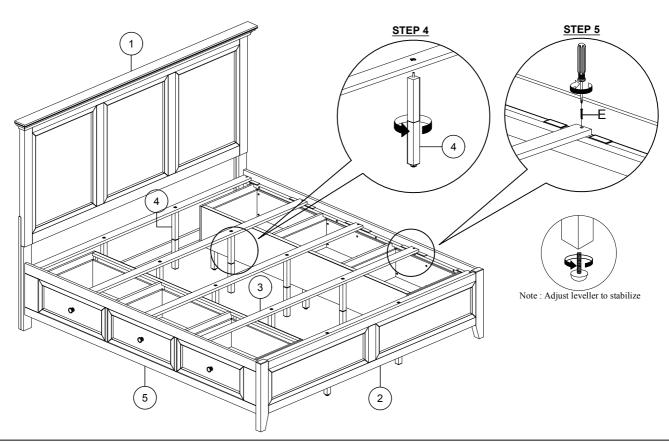

#### **HEADBOARD & FOOTBOARD**

| PART LIST |             |         |  |  |
|-----------|-------------|---------|--|--|
| NO        | DESCRIPTION | QTY/PCS |  |  |
| 1         | HEADBOARD   | 1 PC    |  |  |
| 2         | FOOTBOARD   | 1 PC    |  |  |
| 3         | SLAT        | 5 PCS   |  |  |
| 4         | CENTER LEG  | 10 PCS  |  |  |

| HARDWARE LIST |                    |         |  |  |
|---------------|--------------------|---------|--|--|
| NO            | DESCRIPTION        | QTY/PCS |  |  |
| A             | JCBB SCREW M8 x 25 | 8 PCS   |  |  |
| В             | SPRING WASHER M8   | 8 PCS   |  |  |
| C             | FLAT WASHER M8     | 8 PCS   |  |  |
| D             | ALLEN KEY M5       | 1 PC    |  |  |
| E             | CSK SCREW M4 x 32  | 10 PCS  |  |  |

#### SIDE STORAGE BOX

| PART LIST |                     |         |  |
|-----------|---------------------|---------|--|
| NO        | DESCRIPTION         | QTY/PCS |  |
| 5         | SIDE STORAGE BOX    | 2 PCS   |  |
| 6         | SUPPORT LEG         | 6 PCS   |  |
| 7         | CONCEAL PANEL BOARD | 4 PCS   |  |