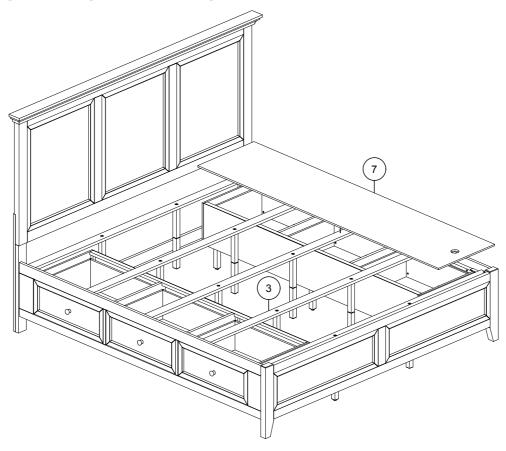

#### SIDE STORAGE BOX

| PART LIST |                     |         |  |
|-----------|---------------------|---------|--|
| NO        | DESCRIPTION         | QTY/PCS |  |
| 5         | SIDE STORAGE BOX    | 2 PCS   |  |
| 6         | SUPPORT LEG         | 6 PCS   |  |
| 7         | CONCEAL PANEL BOARD | 4 PCS   |  |

# **ASSEMBLY INSTRUCTION**

Item No / SM-BR-8865K-TUS-FB / KING PANEL FOOTBOARD Description: SM-BR-8865KS-TUS-RS / KING STORAGE SIDE RAILS

Align & place conceal panel board (7) on top bed slat (3).