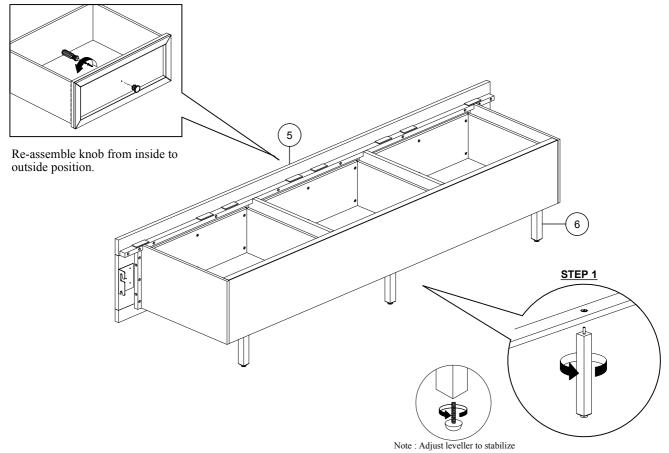

#### SIDE STORAGE BOX

| PART LIST |                     |         |  |
|-----------|---------------------|---------|--|
| NO        | DESCRIPTION         | QTY/PCS |  |
| 5         | SIDE STORAGE BOX    | 2 PCS   |  |
| 6         | SUPPORT LEG         | 6 PCS   |  |
| 7         | CONCEAL PANEL BOARD | 4 PCS   |  |

#### STEP 2

MADE IN MALAYSIA 1 OF 3