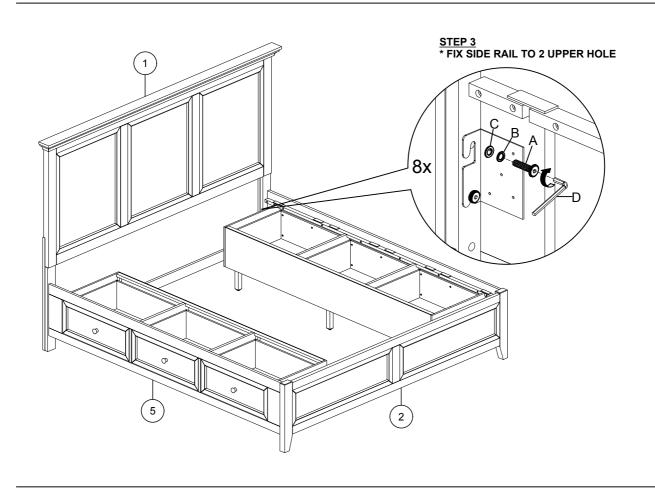

#### **HEADBOARD & FOOTBOARD**

| PART LIST |             |         |  |  |
|-----------|-------------|---------|--|--|
| NO        | DESCRIPTION | QTY/PCS |  |  |
| 1         | HEADBOARD   | 1 PC    |  |  |
| 2         | FOOTBOARD   | 1 PC    |  |  |
| 3         | SLAT        | 5 PCS   |  |  |
| 4         | CENTER LEG  | 10 PCS  |  |  |

| HARDWARE LIST |                    |         |  |  |
|---------------|--------------------|---------|--|--|
| NO            | DESCRIPTION        | QTY/PCS |  |  |
| A             | JCBB SCREW M8 x 25 | 8 PCS   |  |  |
| В             | SPRING WASHER M8   | 8 PCS   |  |  |
| C             | FLAT WASHER M8     | 8 PCS   |  |  |
| D             | ALLEN KEY M5       | 1 PC    |  |  |
| E             | CSK SCREW M4 x 32  | 10 PCS  |  |  |

#### SIDE STORAGE BOX

| PART LIST |                     |         |  |
|-----------|---------------------|---------|--|
| NO        | DESCRIPTION         | QTY/PCS |  |
| 5         | SIDE STORAGE BOX    | 2 PCS   |  |
| 6         | SUPPORT LEG         | 6 PCS   |  |
| 7         | CONCEAL PANEL BOARD | 4 PCS   |  |