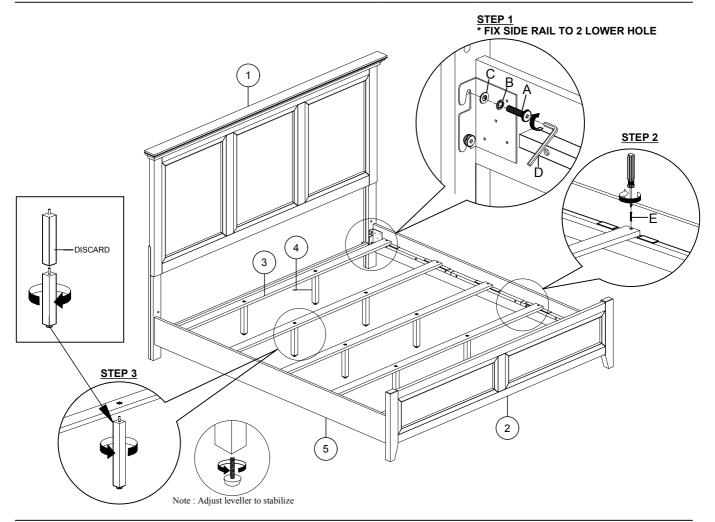

#### **HEADBOARD & FOOTBOARD**

| QTY/PCS |
|---------|
| 1 PC    |
| 1 PC    |
| 5 PCS   |
| 10 PCS  |
|         |

#### SIDE RAIL

| PART LIST |             |         |  |  |
|-----------|-------------|---------|--|--|
| NO        | DESCRIPTION | QTY/PCS |  |  |
| 5         | SIDE RAIL   | 2 PCS   |  |  |

#### HARDWARE LIST

| NO | DESCRIPTION        | QTY/PCS |
|----|--------------------|---------|
| Α  | JCBB SCREW M8 x 25 | 8 PCS   |
| В  | SPRING WASHER M8   | 8 PCS   |
| С  | FLAT WASHER M8     | 8 PCS   |
| D  | ALLEN KEY M5       | 1 PC    |
| E  | CSK SCREW M4 x 32  | 10 PCS  |

### NOTE : YOU WILL ALSO NEED A PHILIP SCREW DRIVER (NOT PROVIDED)

MADE IN MALAYSIA