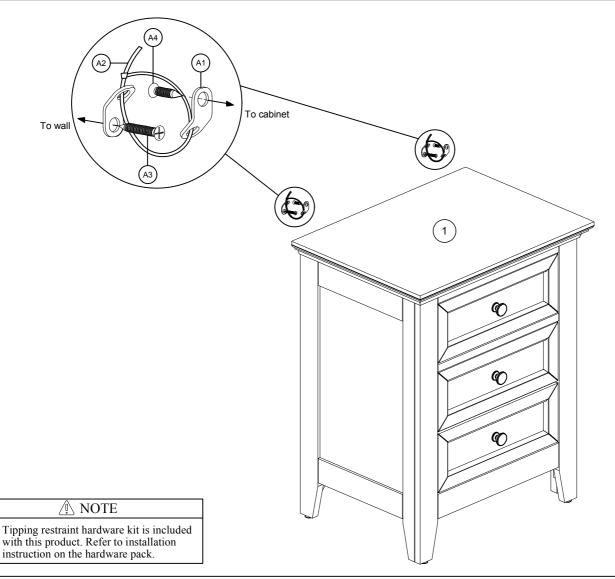

## HARDWARE LIST

| NO | DESCRIPTION  | QTY/PCS |
|----|--------------|---------|
| A1 | BRACKET      | 4 PCS   |
| A2 | TIE WRAP 🔊   | 2 PCS   |
| A3 | SCREW 2"     | 2 PCS   |
| A4 | SCREW 5/8" 🔊 | 2 PCS   |