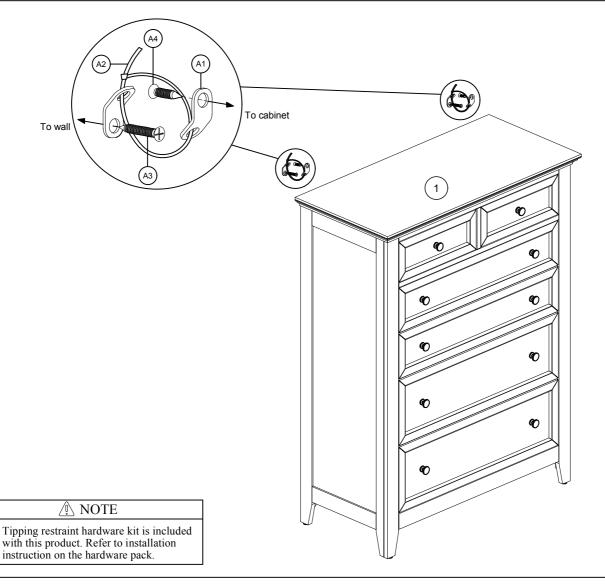

|    | PART LIST      |         |  |
|----|----------------|---------|--|
| NO | DESCRIPTION    | QTY/PCS |  |
| 1  | 6 DRAWER CHEST | 1 PC    |  |

| HARDWARE LIST |                  |         |  |
|---------------|------------------|---------|--|
| NO            | DESCRIPTION      | QTY/PCS |  |
| A1            | BRACKET <i>D</i> | 4 PCS   |  |
| A2            | TIE WRAP         | 2 PCS   |  |
| A3            | SCREW 2"         | 2 PCS   |  |
| A4            | SCREW 5/8"       | 2 PCS   |  |

## NOTE: YOU WILL ALSO NEED A PHILIP SCREW DRIVER (NOT PROVIDED)

MADE IN MALAYSIA