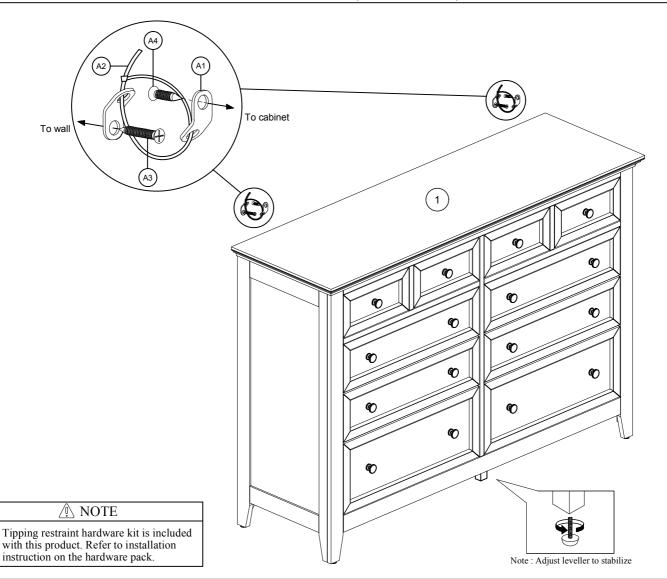

| PART LIST |                   |         |  |
|-----------|-------------------|---------|--|
| NO        | DESCRIPTION       | QTY/PCS |  |
| 1         | 10 DRAWER DRESSER | 1 PC    |  |

| HARDWARE LIST |                  |         |  |
|---------------|------------------|---------|--|
| NO            | DESCRIPTION      | QTY/PCS |  |
| A1            | BRACKET <i>D</i> | 4 PCS   |  |
| A2            | TIE WRAP         | 2 PCS   |  |
| A3            | SCREW 2"         | 2 PCS   |  |
| A4            | SCREW 5/8"       | 2 PCS   |  |

## NOTE: YOU WILL ALSO NEED A PHILIP SCREW DRIVER (NOT PROVIDED)

**MADE IN MALAYSIA**