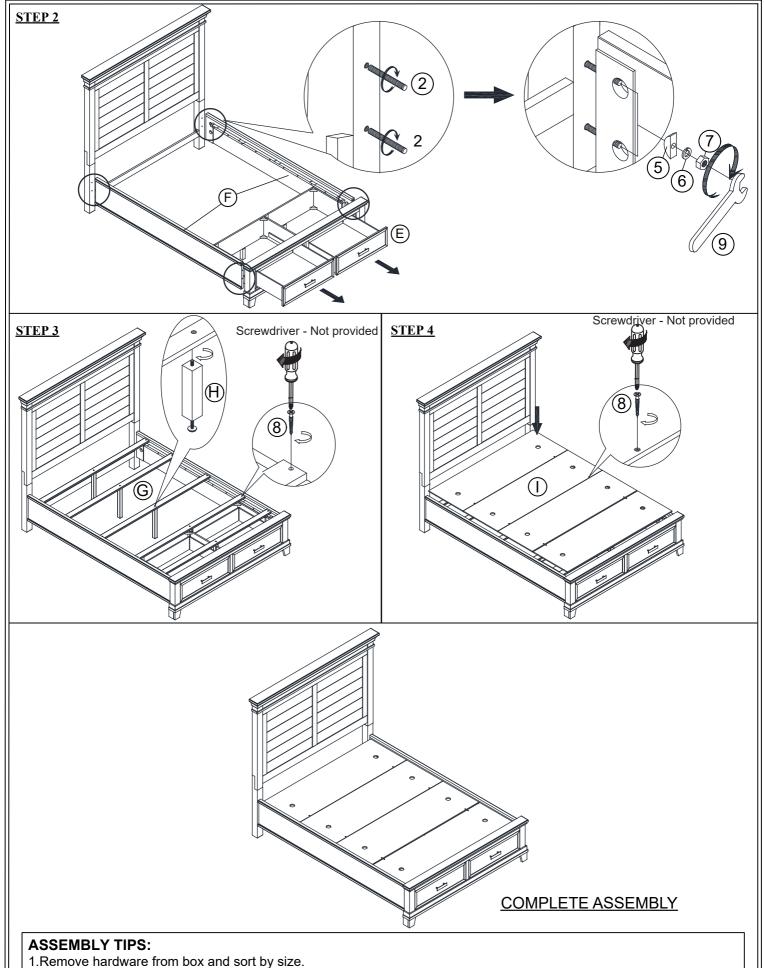

## **ASSEMBLY TIPS:**

1.Remove hardware from box and sort by size.

2.Please check to see that all hardware and parts are present prior start of assembly.

3.Please follow attached instructions in the same sequence as numbered to assure fast and easy assembly.