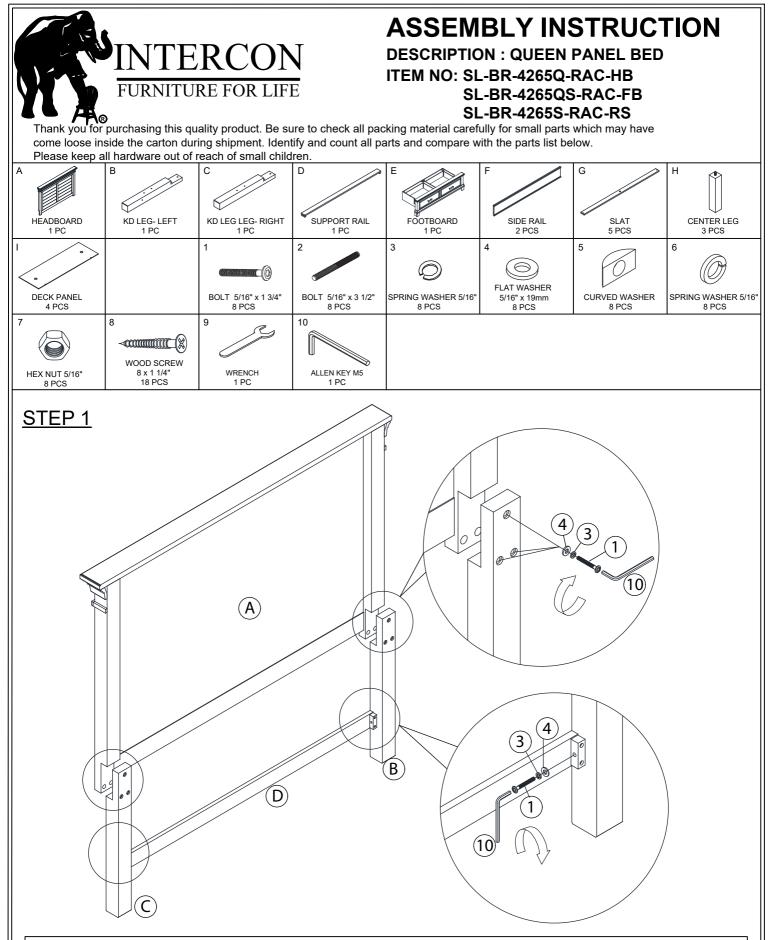

## **ASSEMBLY TIPS:**

1.Remove hardware from box and sort by size.

2.Please check to see that all hardware and parts are present prior start of assembly.

3.Please follow attached instructions in the same sequence as numbered to assure fast and easy assembly.