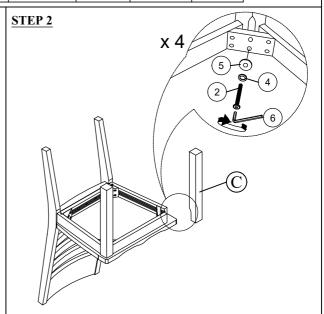

|   | Q'TY       |      |
|---|------------|------|
| А | Chair Back | 1PC  |
| В | Seat Frame | 1PC  |
| С | Front Leg  | 2PCS |

| HARDWARE LIST: |             |        |            |          |  |  |
|----------------|-------------|--------|------------|----------|--|--|
| No.            | Description | Sketch | Size       | Quantity |  |  |
| 1              | Bolt        | 0      | 1/4"*75 mm | 4 Pcs    |  |  |
| 2              | Bolt        | 0      | 1/4"*60 mm | 4 Pcs    |  |  |
| 3              | Bolt        | 0      | 1/4"*40 mm | 2 Pcs    |  |  |
| 4              | Lock Washer | ළ      | 1/4"       | 10 Pcs   |  |  |
| 5              | Flat Washer |        | 1/4"*19mm  | 10 Pcs   |  |  |
| 6              | Allen Key   |        | 4mm        | 1 Pc     |  |  |

## ASSEMBLY TIPS:

- 1.Remove hardware from box and sort by size.
- 2. Please check to see that all hardware and parts are present prior start of assembly.
- 3.Please follow attached instructions in the same sequence as numbered to assure fast and easy assembly.