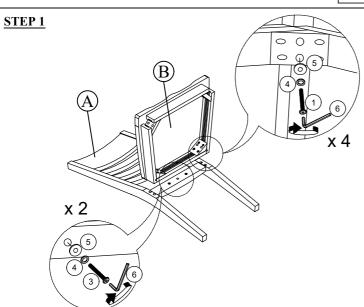

|   | Q'TY       |      |
|---|------------|------|
| А | Chair Back | 1PC  |
| В | Seat Frame | 1PC  |
| С | Front Leg  | 2PCS |

| HARDWARE LIST: |             |        |            |          |  |  |
|----------------|-------------|--------|------------|----------|--|--|
| No.            | Description | Sketch | Size       | Quantity |  |  |
| 1              | Bolt        | 0      | 1/4"*75 mm | 4 Pcs    |  |  |
| 2              | Bolt        | 0      | 1/4"*60 mm | 4 Pcs    |  |  |
| 3              | Bolt        | 0      | 1/4"*40 mm | 2 Pcs    |  |  |
| 4              | Lock Washer | ළ      | 1/4"       | 10 Pcs   |  |  |
| 5              | Flat Washer |        | 1/4"*19mm  | 10 Pcs   |  |  |
| 6              | Allen Key   |        | 4mm        | 1 Pc     |  |  |

## ASSEMBLY TIPS:

- 1.Remove hardware from box and sort by size.
- 2. Please check to see that all hardware and parts are present prior start of assembly.
- 3.Please follow attached instructions in the same sequence as numbered to assure fast and easy assembly.