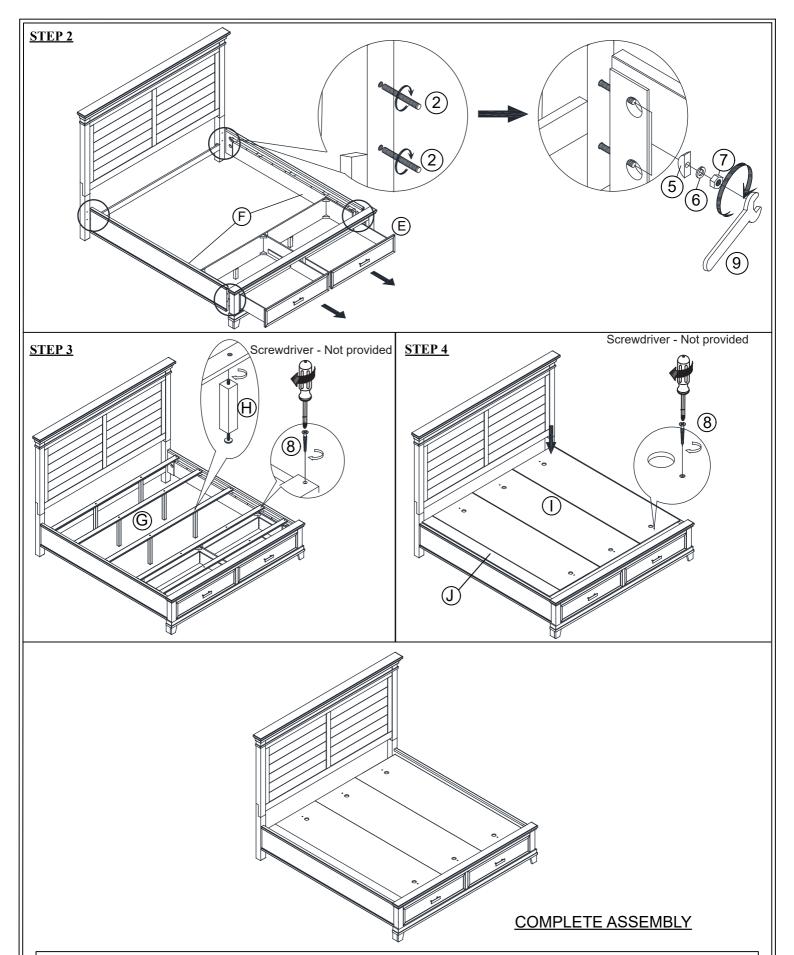

## **ASSEMBLY TIPS:**

- 1.Remove hardware from box and sort by size.
- 2. Please check to see that all hardware and parts are present prior start of assembly.
- 3. Please follow attached instructions in the same sequence as numbered to assure fast and easy assembly.

# **⚠** WARNING!

- 1.Don't attempt to repair or modify parts that are broken or defective. Please contact the store immediately.
- 2. This product is for home use only and not intended for commercial establishments.