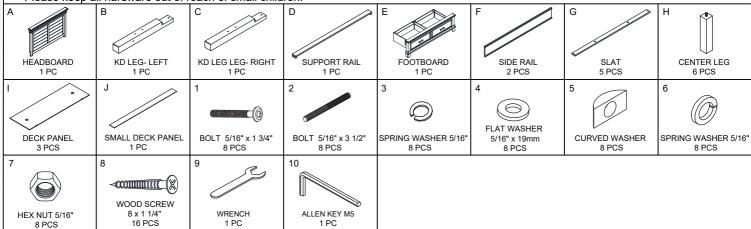

# **ASSEMBLY INSTRUCTION**

DESCRIPTION: KING PANEL BED ITEM NO: SL-BR-4265K-RAC-HB SL-BR-4265KS-RAC-FB SL-BR-4265S-RAC-RS

Thank you for purchasing this quality product. Be sure to check all packing material carefully for small parts which may have come loose inside the carton during shipment. Identify and count all parts and compare with the parts list below. Please keep all hardware out of reach of small children.

## **ASSEMBLY TIPS:**

- 1.Remove hardware from box and sort by size.
- 2.Please check to see that all hardware and parts are present prior start of assembly.
- 3. Please follow attached instructions in the same sequence as numbered to assure fast and easy assembly.