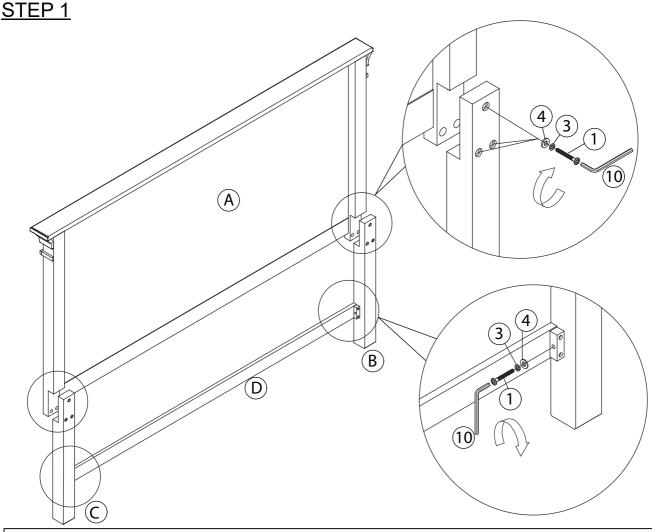

## **ASSEMBLY TIPS:**

- 1.Remove hardware from box and sort by size.
- 2.Please check to see that all hardware and parts are present prior start of assembly.
- 3. Please follow attached instructions in the same sequence as numbered to assure fast and easy assembly.

#### **⚠** WARNING!

- 1.Don't attempt to repair or modify parts that are broken or defective. Please contact the store immediately.
- 2. This product is for home use only and not intended for commercial establishments.