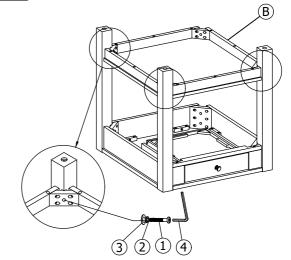

| A                                  | В                               | C E                                  |                      |  |  |
|------------------------------------|---------------------------------|--------------------------------------|----------------------|--|--|
| Table Top<br>1 PC                  | Shelf<br>1 PC                   | Table Legs<br>4 Pcs                  |                      |  |  |
| 1                                  | 2                               | 3                                    | 4                    |  |  |
| JCBC BOLT<br>1/4" x 40mm<br>12 Pcs | Spring Washer<br>1/4"<br>12 Pcs | Flat Washer<br>1/4" x 19mm<br>12 Pcs | Allen Key M4<br>1 PC |  |  |

STEP 1

STEP 2

STEP 3

STEP 4