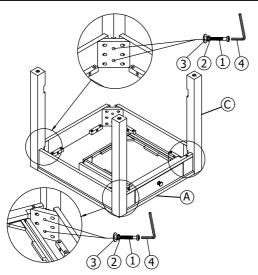

| A                                  | В                               | C E                                  |                      |  |  |
|------------------------------------|---------------------------------|--------------------------------------|----------------------|--|--|
| Table Top<br>1 PC                  | Shelf<br>1 PC                   | Table Legs<br>4 Pcs                  |                      |  |  |
| 1                                  | 2                               | 3                                    | 4                    |  |  |
| JCBC BOLT<br>1/4" x 40mm<br>12 Pcs | Spring Washer<br>1/4"<br>12 Pcs | Flat Washer<br>1/4" x 19mm<br>12 Pcs | Allen Key M4<br>1 PC |  |  |

STEP 1

STEP 2

STEP 3

STEP 4