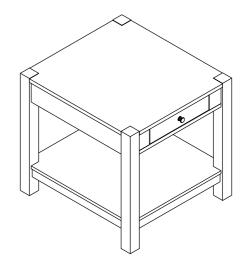

## **ASSEMBLY INSTRUCTION**

**DESCRIPTION : 24" End Table ITEM NO : SL-TA-2426-BCO-C** 

Thank you for purchasing this quality product. Be sure to check all packing material carefully for small parts which may have come loose inside the carton during shipment. Identify and count all parts and compare with the parts list below. Please keep all hardware out of reach of small children.