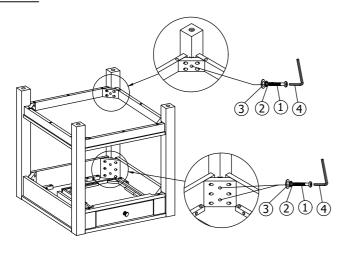

| A                                  | В                               | C E                                  |                      |  |  |
|------------------------------------|---------------------------------|--------------------------------------|----------------------|--|--|
| Table Top<br>1 PC                  | Shelf<br>1 PC                   | Table Legs<br>4 Pcs                  |                      |  |  |
| 1                                  | 2                               | 3                                    | 4                    |  |  |
| JCBC BOLT<br>1/4" x 40mm<br>12 Pcs | Spring Washer<br>1/4"<br>12 Pcs | Flat Washer<br>1/4" x 19mm<br>12 Pcs | Allen Key M4<br>1 PC |  |  |

STEP 1

STEP 2

STEP 3

STEP 4