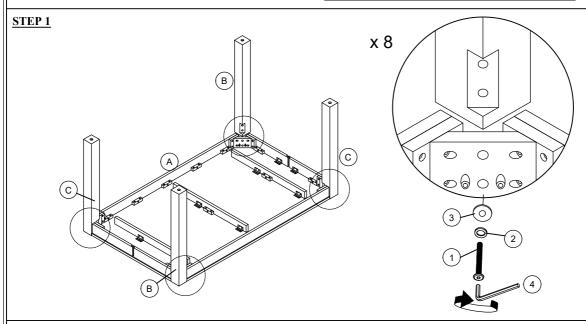

|   | Q'TY      |      |
|---|-----------|------|
| А | Table Top | 1PC  |
| В | Right Leg | 2PCS |
| С | Left Left | 2PCS |

| HARDWARE LIST: |             |        |             |          |  |  |  |
|----------------|-------------|--------|-------------|----------|--|--|--|
| No.            | Description | Sketch | Size        | Quantity |  |  |  |
| 1              | Bolt        | 0      | 5/16"*60 mm | 8 Pcs    |  |  |  |
| 2              | Lock Washer | 0      | 5/16"       | 8 Pcs    |  |  |  |
| 3              | Flat Washer |        | 5/16"       | 8 Pcs    |  |  |  |
| 4              | Allen Key   | L      | 4mm         | 1 Pc     |  |  |  |

## ASSEMBLY TIPS:

- 1.Remove hardware from box and sort by size.
- 2.Please check to see that all hardware and parts are present prior start of assembly.
- 3.Please follow attached instructions in the same sequence as numbered to assure fast and easy assembly.