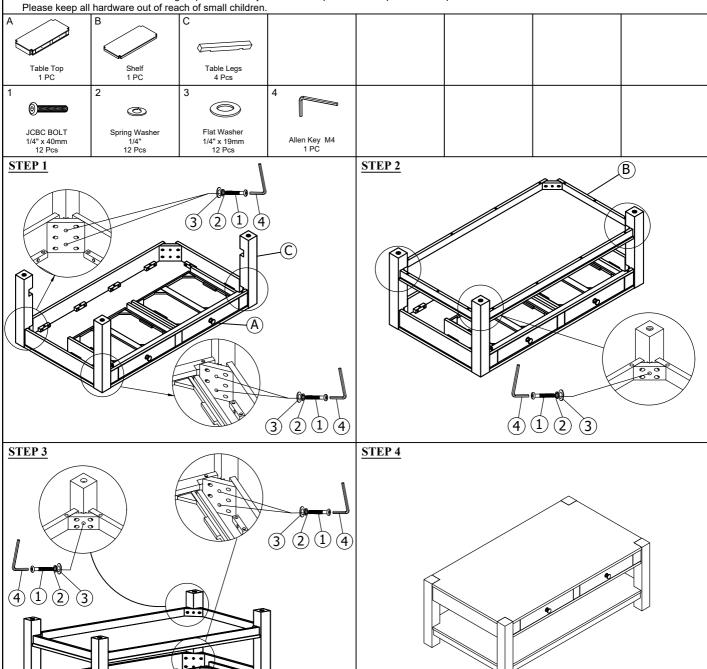

Please keep all hardware out of reach of small children.

## ASSEMBLY TIPS:

- 1.Remove hardware from box and sort by size.
- 2.Please check to see that all hardware and parts are present prior start of assembly.
- 3.Please follow attached instructions in the same sequence as numbered to assure fast and easy assembly.