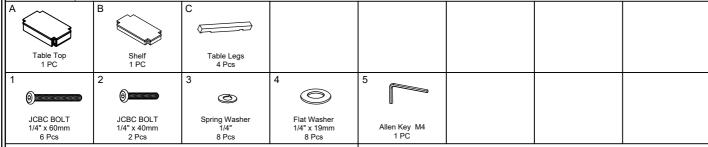

## **ASSEMBLY INSTRUCTION**

**DESCRIPTION: 14" Chairside Table** 

ITEM NO: SL-TA-1424-BCO-C

Thank you for purchasing this quality product. Be sure to check all packing material carefully for small parts which may have come loose inside the carton during shipment. Identify and count all parts and compare with the parts list below. Please keep all hardware out of reach of small children.

### ASSEMBLY TIPS:

- 1.Remove hardware from box and sort by size.
- 2. Please check to see that all hardware and parts are present prior start of assembly.
- 3.Please follow attached instructions in the same sequence as numbered to assure fast and easy assembly.