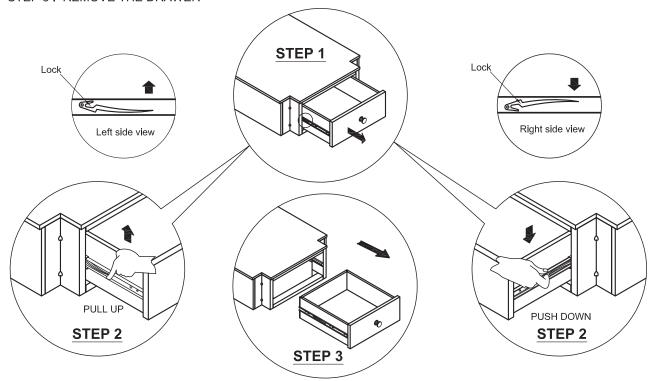

# ASSEMBLY INSTRUCTIONS FOR DRAWER REMOVAL AND REINSTALL FOR CASEGOODS

### TO REMOVE DRAWER:

STEP 1: EXTEND THE BOX DRAWER TO ITS FULL EXTENSION

STEP 2: LOCATE THE DRAWER SLIDE LOCK ON EACH SIDE OF THE DRAWER BOX. PULL UP THE LOCK ON THE LEFT SIDE OF THE DRAWER BOX AND PUSH DOWN THE LOCK ON THE RIGHT SIDE OF THE DRAWER BOX IN THE SAME TIME AND PULL DRAWER STRAIGHT OUT UNTIL SLIDE DRAWER MEMBERS DISENGAGE FROM CABINET MEMBERS.

STEP 3: REMOVE THE DRAWER