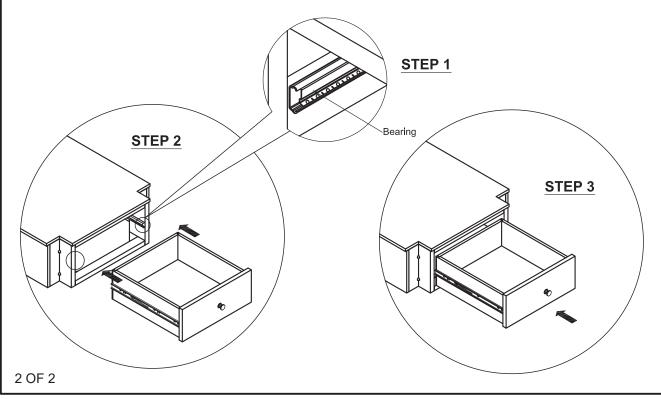

### TO REINSTALL DRAWER:

MAKE SURE THE DRAWER WILL BE RE-INSTALL TO ITS ORIGINAL POSITION

STEP 1: INSERT DRAWER BY PULLING TRACK ON THE LEFT AND RIGHT CABINET MEMBERS ALL THE WAY FORWARD (INCLUDING BALL BEARING RACK)

STEP 2: ALIGN TRACKS ON DRAWER WITH SLIDERS AND PUSH IN THE DRAWER UNTIL THERE IS AUDIBLE "CLICK" SOUND

STEP 3 : CHECK FOR PROPER ALIGNMENT BY INSPECTING DRAWER FRONT MARGINS FOR SPACING AND SQUARENESS.

OPEN AND CLOSE SLOWLY SEVERAL TIMES TO ENSURE THE PROPER INSTALLMENT. IF THERE IS ANY UNEVEN, PLEASE REPEAT STEP OF REMOVAL AND REINSTALL THE DRAWER