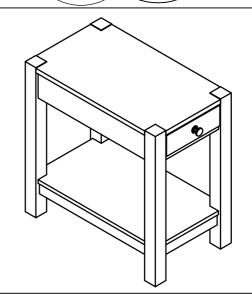

## **ASSEMBLY INSTRUCTION**

**DESCRIPTION: 14" Chairside Table** 

ITEM NO: SL-TA-1424-BCO-C

Thank you for purchasing this quality product. Be sure to check all packing material carefully for small parts which may have come loose inside the carton during shipment. Identify and count all parts and compare with the parts list below. Please keep all hardware out of reach of small children.