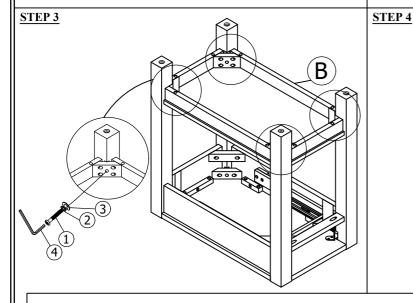

## **ASSEMBLY INSTRUCTION**

**DESCRIPTION: 14" Chairside Table** 

ITEM NO: SL-TA-1424-BCO-C

Thank you for purchasing this quality product. Be sure to check all packing material carefully for small parts which may have come loose inside the carton during shipment. Identify and count all parts and compare with the parts list below. Please keep all hardware out of reach of small children.





PLEASE REFRE TO ASSEMBLY INSTRUCTION FOR DRAEWR REMOVAL & REINSTALL.







### ASSEMBLY TIPS:

- 1.Remove hardware from box and sort by size.
- 2. Please check to see that all hardware and parts are present prior start of assembly.
- 3.Please follow attached instructions in the same sequence as numbered to assure fast and easy assembly.

### **⚠** WARNING!

- 1.Don't attempt to repair or modify parts that are broken or defective. Please contact the store immediately.
- 2. This product is for home use only and not intended for commercial establishments.

1 OF 2 MADE IN VIETNAM

# ASSEMBLY INSTRUCTIONS FOR DRAWER REMOVAL AND REINSTALL FOR CASEGOODS

### TO REMOVE DRAWER:

STEP 1: EXTEND THE BOX DRAWER TO ITS FULL EXTENSION

STEP 2: LOCATE THE DRAWER SLIDE LOCK ON EACH SIDE OF THE DRAWER BOX. PULL UP THE LOCK ON THE LEFT SIDE OF THE DRAWER BOX AND PUSH DOWN THE