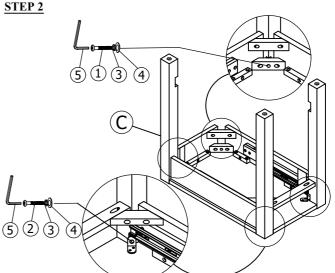

## **ASSEMBLY INSTRUCTION**

**DESCRIPTION: 14" Chairside Table** 

ITEM NO: SL-TA-1424-BCO-C

Thank you for purchasing this quality product. Be sure to check all packing material carefully for small parts which may have come loose inside the carton during shipment. Identify and count all parts and compare with the parts list below. Please keep all hardware out of reach of small children.





PLEASE REFRE TO ASSEMBLY INSTRUCTION FOR DRAEWR REMOVAL & REINSTALL.







### ASSEMBLY TIPS:

- 1.Remove hardware from box and sort by size.
- 2. Please check to see that all hardware and parts are present prior start of assembly.
- 3.Please follow attached instructions in the same sequence as numbered to assure fast and easy assembly.

### **⚠** WARNING!

- 1.Don't attempt to repair or modify parts that are broken or defective. Please contact the store immediately.
- 2. This product is for home use only and not intended for commercial establishments.

1 OF 2 MADE IN VIETNAM

# ASSEMBLY INSTRUCTIONS FOR DRAWER REMOVAL AND REINSTALL FOR CASEGOODS

### TO REMOVE DRAWER:

STEP 1: EXTEND THE BOX DRAWER TO ITS FULL EXTENSION

STEP 2: LOCATE THE DRAWER SLIDE LOCK ON EACH SIDE OF THE DRAWER BOX. PULL UP THE LOCK ON THE LEFT SIDE OF THE DRAWER BOX AND PUSH DOWN TH