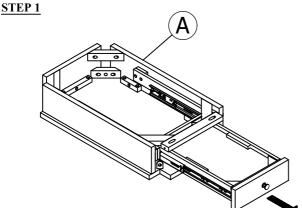

## **ASSEMBLY INSTRUCTION**

**DESCRIPTION: 14" Chairside Table** 

ITEM NO: SL-TA-1424-BCO-C

Thank you for purchasing this quality product. Be sure to check all packing material carefully for small parts which may have come loose inside the carton during shipment. Identify and count all parts and compare with the parts list below. Please keep all hardware out of reach of small children.





PLEASE REFRE TO ASSEMBLY INSTRUCTION FOR DRAEWR REMOVAL & REINSTALL.







### ASSEMBLY TIPS:

- 1.Remove hardware from box and sort by size.
- 2. Please check to see that all hardware and parts are present prior start of assembly.
- 3.Please follow attached instructions in the same sequence as numbered to assure fast and easy assembly.

### **⚠** WARNING!

- 1.Don't attempt to repair or modify parts that are broken or defective. Please contact the store immediately.
- 2. This product is for home use only and not intended for commercial establishments.

1 OF 2 MADE IN VIETNAM

# ASSEMBLY INSTRUCTIONS FOR DRAWER REMOVAL AND REINSTALL FOR CASEGOODS

### TO REMOVE DRAWER:

STEP 1: EXTEND THE BOX DRAWER TO ITS FULL EXTENSION

STEP 2: LOCATE THE DRAWER SLIDE LOCK ON EACH SIDE OF THE DRAWER B