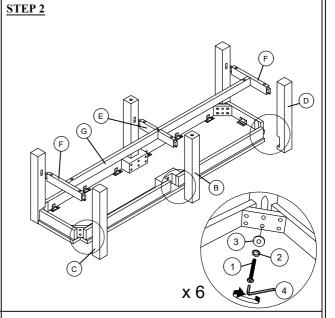

|   | Q'TY             |      |
|---|------------------|------|
| А | Bench Top        | 1PC  |
| В | Center legs      | 2PCS |
| С | Right legs       | 2PCS |
| D | Left legs        | 2PCS |
| Е | Center Stretcher | 1PC  |
| F | Side Strecher    | 2PCS |
| G | Front Strecher   | 1PC  |

| HARDWARE LIST: |             |                      |            |          |  |  |  |
|----------------|-------------|----------------------|------------|----------|--|--|--|
| No.            | Description | Sketch               | Size       | Quantity |  |  |  |
| 1              | Bolt        | 0                    | 1/4"*60 mm | 12 Pcs   |  |  |  |
| 2              | Lock Washer | ම                    | 1/4"       | 12 Pcs   |  |  |  |
| 3              | Flat Washer |                      | 1/4"*19mm  | 12 Pcs   |  |  |  |
| 4              | Allen Key   | 7                    | 4mm        | 1 Pc     |  |  |  |
| 5              | Screw       | <b>*************</b> | 4*40mm     | 9 Pcs    |  |  |  |