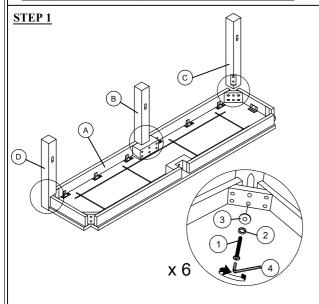

|   | Q'TY             |      |
|---|------------------|------|
| А | Bench Top        | 1PC  |
| В | Center legs      | 2PCS |
| С | Right legs       | 2PCS |
| D | Left legs        | 2PCS |
| Е | Center Stretcher | 1PC  |
| F | Side Strecher    | 2PCS |
| G | Front Strecher   | 1PC  |

| HARDWARE LIST: |             |                      |            |          |  |  |  |
|----------------|-------------|----------------------|------------|----------|--|--|--|
| No.            | Description | Sketch               | Size       | Quantity |  |  |  |
| 1              | Bolt        | 0                    | 1/4"*60 mm | 12 Pcs   |  |  |  |
| 2              | Lock Washer | ම                    | 1/4"       | 12 Pcs   |  |  |  |
| 3              | Flat Washer |                      | 1/4"*19mm  | 12 Pcs   |  |  |  |
| 4              | Allen Key   | 7                    | 4mm        | 1 Pc     |  |  |  |
| 5              | Screw       | <b>*************</b> | 4*40mm     | 9 Pcs    |  |  |  |