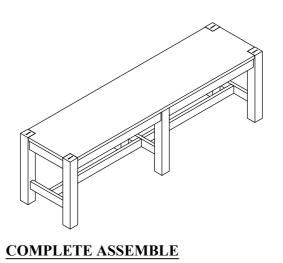

## **ASSEMBLY INSTRUCTION**

DESCRIPTION: BENCH BACKLESS DINING w/WOOD SEAT ITEM NO: SL-CH-5815G-BCO-RTA

Thank you for purchasing this quality product. Be sure to check all packing material carefully for small parts which may have come loose inside the carton during shipment. Identify and count all parts and compare with the parts list below. Please keep all hardware out of reach of small children.