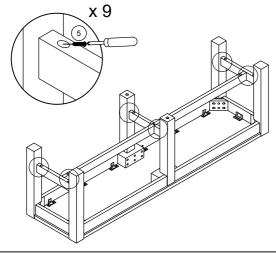

## STEP 3

| HARDWARE LIST: |             |                      |            |          |  |  |  |
|----------------|-------------|----------------------|------------|----------|--|--|--|
| No.            | Description | Sketch               | Size       | Quantity |  |  |  |
| 1              | Bolt        | 0                    | 1/4"*60 mm | 12 Pcs   |  |  |  |
| 2              | Lock Washer | ම                    | 1/4"       | 12 Pcs   |  |  |  |
| 3              | Flat Washer |                      | 1/4"*19mm  | 12 Pcs   |  |  |  |
| 4              | Allen Key   | 7                    | 4mm        | 1 Pc     |  |  |  |
| 5              | Screw       | <b>*************</b> | 4*40mm     | 9 Pcs    |  |  |  |