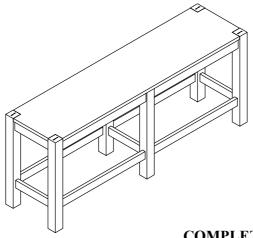

| В |      | Center legs      | 2PCS |
| С |      | Right legs       | 2PCS |
| D |      | Left legs        | 2PCS |
| E |      | Center Stretcher | 1PC  |
| F |      | Side Strecher    | 2PCS |
| G | 22   | Front Strecher   | 4PCS |

| HAI | HARDWARE LIST: |           |            |          |  |  |  |
|-----|----------------|-----------|------------|----------|--|--|--|
| No. | Description    | Sketch    | Size       | Quantity |  |  |  |
| 1   | Bolt           | 0         | 1/4"*60 mm | 12 Pcs   |  |  |  |
| 2   | Lock Washer    | 0         | 1/4"       | 12 Pcs   |  |  |  |
| 3   | Flat Washer    |           | 1/4"*19mm  | 12 Pcs   |  |  |  |
| 4   | Allen Key      |           | 4mm        | 1 Pc     |  |  |  |
| 5   | Screw          | <b>()</b> | 4*40mm     | 14 Pcs   |  |  |  |







## **COMPLETE ASSEMBLE**

## ASSEMBLY TIPS:

- 1.Remove hardware from box and sort by size.
- 2. Please check to see that all hardware and parts are present prior start of assembly.
- 3.Please follow attached instructions in the same sequence as numbered to assure fast and easy assembly.

## **⚠** WARNING!

- 1.Don't attempt to repair or modify parts that are broken or defective. Please contact the store immediately.
- 2. This product is for home use only and not intended for commercial establishments.