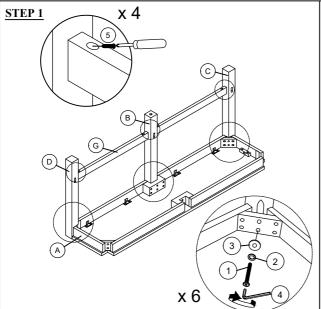

|   | Q'TY |                  |      |
|---|------|------------------|------|
| А |      | Bench Top        | 1PC  |
| В |      | Center legs      | 2PCS |
| С |      | Right legs       | 2PCS |
| D |      | Left legs        | 2PCS |
| E |      | Center Stretcher | 1PC  |
| F |      | Side Strecher    | 2PCS |
| G | 22   | Front Strecher   | 4PCS |

| HAI | HARDWARE LIST: |           |            |          |  |  |  |
|-----|----------------|-----------|------------|----------|--|--|--|
| No. | Description    | Sketch    | Size       | Quantity |  |  |  |
| 1   | Bolt           | 0         | 1/4"*60 mm | 12 Pcs   |  |  |  |
| 2   | Lock Washer    | 0         | 1/4"       | 12 Pcs   |  |  |  |
| 3   | Flat Washer    |           | 1/4"*19mm  | 12 Pcs   |  |  |  |
| 4   | Allen Key      |           | 4mm        | 1 Pc     |  |  |  |
| 5   | Screw          | <b>()</b> | 4*40mm     | 14 Pcs   |  |  |  |