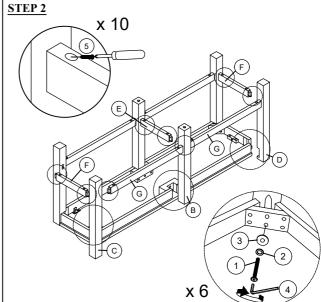

|   | Q'TY |                  |      |
|---|------|------------------|------|
| А |      | Bench Top        | 1PC  |
| В |      | Center legs      | 2PCS |
| С |      | Right legs       | 2PCS |
| D |      | Left legs        | 2PCS |
| E |      | Center Stretcher | 1PC  |
| F |      | Side Strecher    | 2PCS |
| G | 22   | Front Strecher   | 4PCS |

| HAI | HARDWARE LIST: |           |            |          |  |  |  |
|-----|----------------|-----------|------------|----------|--|--|--|
| No. | Description    | Sketch    | Size       | Quantity |  |  |  |
| 1   | Bolt           | 0         | 1/4"*60 mm | 12 Pcs   |  |  |  |
| 2   | Lock Washer    | 0         | 1/4"       | 12 Pcs   |  |  |  |
| 3   | Flat Washer    |           | 1/4"*19mm  | 12 Pcs   |  |  |  |
| 4   | Allen Key      |           | 4mm        | 1 Pc     |  |  |  |
| 5   | Screw          | <b>()</b> | 4*40mm     | 14 Pcs   |  |  |  |