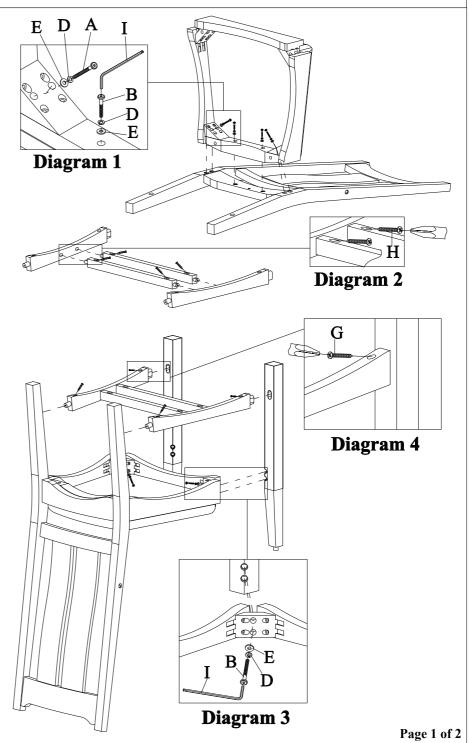

| Hardware List (For One Chair) |             |          |           |      |  |  |
|-------------------------------|-------------|----------|-----------|------|--|--|
| No.                           |             |          | Size      | Q'ty |  |  |
| Α                             | Bolt        | 9        | M8 x 80   | 4    |  |  |
| В                             | Bolt        |          | M8 x 60   | 6    |  |  |
| С                             | Bolt        | 9        | M8 x 40   | 2    |  |  |
| D                             | Lock Washer | <b>@</b> | Ø8.5/13   | 12   |  |  |
| Е                             | Flat Washer | 0        | Ø8.5/19   | 10   |  |  |
| F                             | Flat Washer | 0        | Ø6.5/13   | 2    |  |  |
| G                             | Screw       | 0-       | Ø4 x 50   | 4    |  |  |
| Н                             | Screw       | 0—       | Ø4 x 30   | 4    |  |  |
| Ι                             | Allen Key   |          |           | 1    |  |  |
| J                             | Knot        | 0        | Ø14.5 x 9 | 4    |  |  |