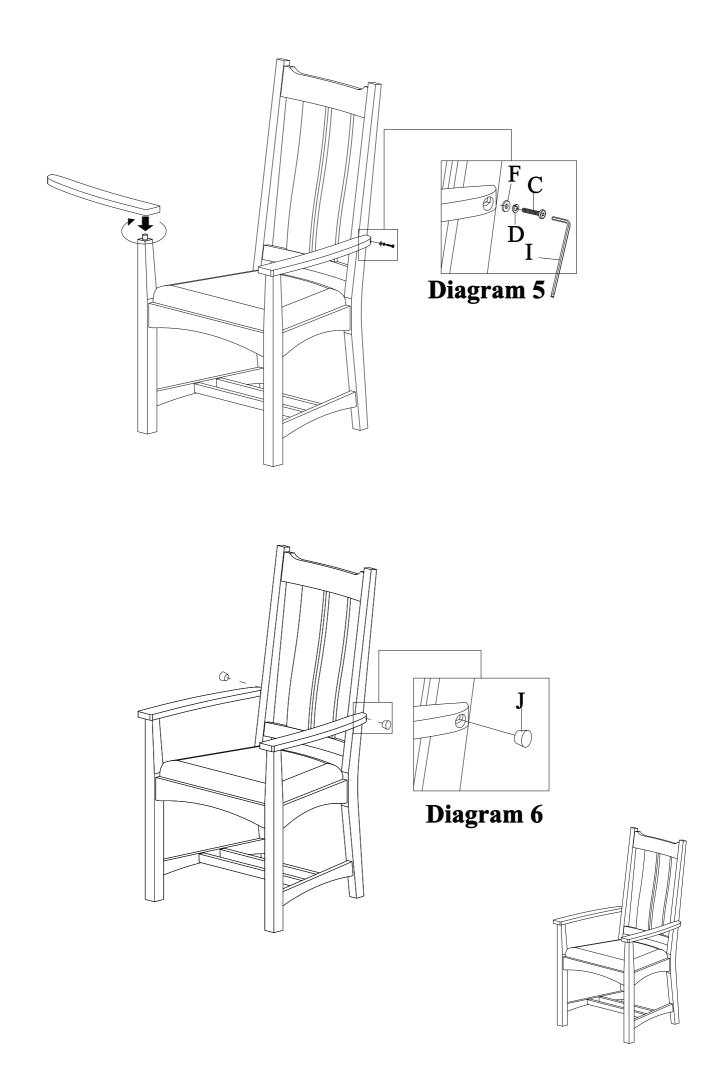

| Hardware List (For One Chair) |             |          |           |      |  |  |
|-------------------------------|-------------|----------|-----------|------|--|--|
| No.                           |             |          | Size      | Q'ty |  |  |
| Α                             | Bolt        | 9        | M8 x 80   | 4    |  |  |
| В                             | Bolt        |          | M8 x 60   | 6    |  |  |
| С                             | Bolt        | 9        | M8 x 40   | 2    |  |  |
| D                             | Lock Washer | <b>@</b> | Ø8.5/13   | 12   |  |  |
| Е                             | Flat Washer | 0        | Ø8.5/19   | 10   |  |  |
| F                             | Flat Washer | 0        | Ø6.5/13   | 2    |  |  |
| G                             | Screw       | 0-       | Ø4 x 50   | 4    |  |  |
| Н                             | Screw       | 0—       | Ø4 x 30   | 4    |  |  |
| Ι                             | Allen Key   |          |           | 1    |  |  |
| J                             | Knot        | 0        | Ø14.5 x 9 | 4    |  |  |