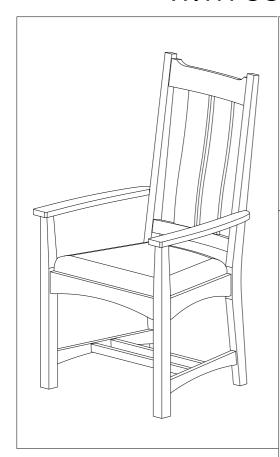

## Assembly Instructions Item No: OP-CH-950CA-MIS-RTA

Description: OAK PARK WIDE SLAT BACK ARM CHAIR

WITH CUSHION SEAT

| Parts List (For One Chair) |                         |      |  |  |  |
|----------------------------|-------------------------|------|--|--|--|
| No.                        |                         | Q'ty |  |  |  |
| 1                          | Backrest                | 1    |  |  |  |
| 2                          | Seat Frame with Cushion | 1    |  |  |  |
| 3                          | Lelf Front Leg          | 1    |  |  |  |
| 4                          | Right Front Leg         | 1    |  |  |  |
| 5                          | Lelf Arm                | 1    |  |  |  |
| 6                          | Right Arm               | 1    |  |  |  |
| 7                          | Left Side Stretcher     | 1    |  |  |  |
| 8                          | Right Side Stretcher    | 1    |  |  |  |
| 9                          | Front Middle Stretcher  | 1    |  |  |  |
| 10                         | Back Middle Stretcher   | 1    |  |  |  |