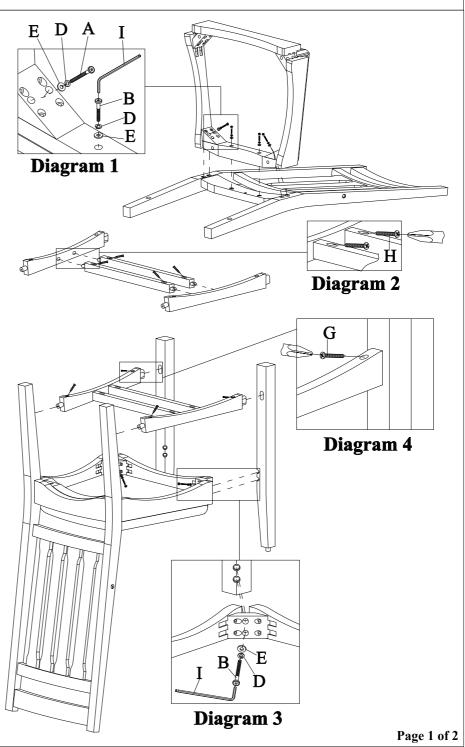

| Hardware List (For One Chair) |             |          |           |      |  |
|-------------------------------|-------------|----------|-----------|------|--|
| No.                           |             |          | Size      | Q'ty |  |
| Α                             | Bolt        | 9        | M8 x 80   | 4    |  |
| В                             | Bolt        |          | M8 x 60   | 6    |  |
| С                             | Bolt        |          | M8 x 40   | 2    |  |
| D                             | Lock Washer | <b>@</b> | Ø8.5/13   | 12   |  |
| Е                             | Flat Washer | 0        | Ø8.5/19   | 10   |  |
| F                             | Flat Washer | 0        | Ø6.5/13   | 2    |  |
| G                             | Screw       | 0-       | Ø4 x 50   | 4    |  |
| Н                             | Screw       | 0-       | Ø4 x 30   | 4    |  |
| Ι                             | Allen Key   |          |           | 1    |  |
| J                             | Knot        | 0        | Ø14.5 x 9 | 4    |  |

## IMPORTANT NOTES

- Place all wooden parts on a clean and smooth surface such as a rug or carpet to prevent the parts from being scratched.
- Check to be sure that you have all parts and hardware .
- Remove all wrapping materials, including staples and packing straps before you start to assemble .
- Do not tighten all screws and bolts until completely assembled .
- Keep all hardware out of the reach of children .