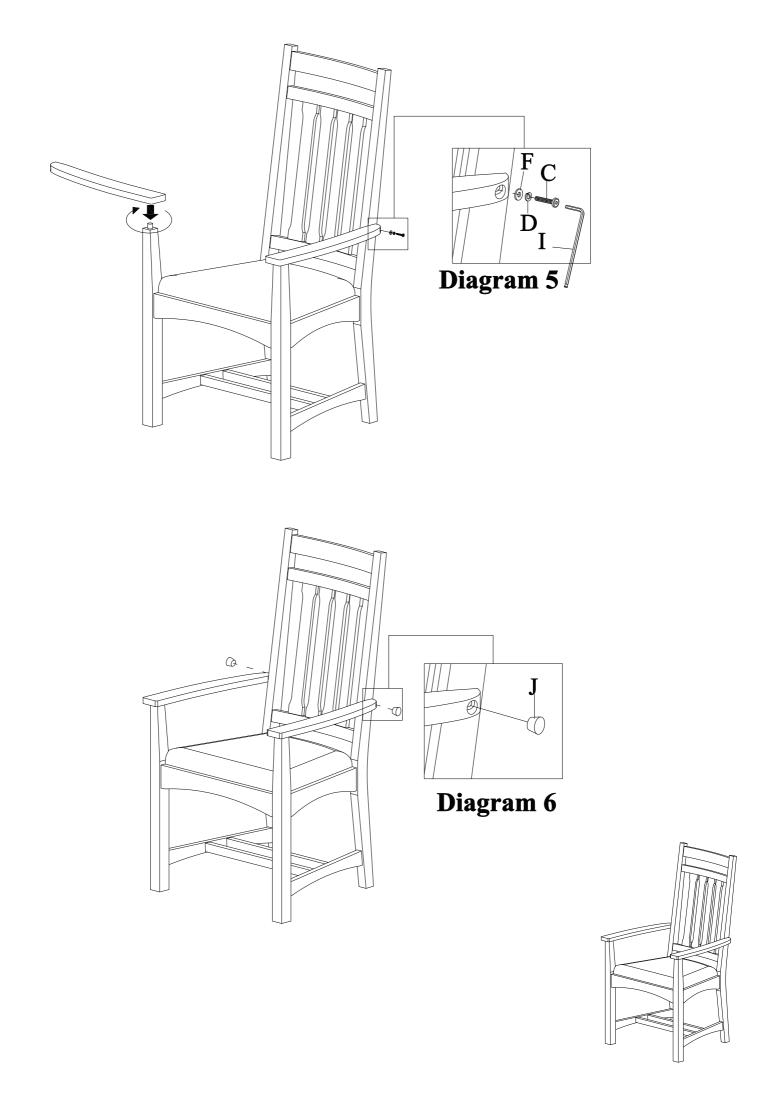

| Hardware List (For One Chair) |             |          |           |      |  |
|-------------------------------|-------------|----------|-----------|------|--|
| No.                           |             |          | Size      | Q'ty |  |
| Α                             | Bolt        | 9        | M8 x 80   | 4    |  |
| В                             | Bolt        |          | M8 x 60   | 6    |  |
| С                             | Bolt        |          | M8 x 40   | 2    |  |
| D                             | Lock Washer | <b>@</b> | Ø8.5/13   | 12   |  |
| Е                             | Flat Washer | 0        | Ø8.5/19   | 10   |  |
| F                             | Flat Washer | 0        | Ø6.5/13   | 2    |  |
| G                             | Screw       | 0-       | Ø4 x 50   | 4    |  |
| Н                             | Screw       | 0-       | Ø4 x 30   | 4    |  |
| Ι                             | Allen Key   |          |           | 1    |  |
| J                             | Knot        | 0        | Ø14.5 x 9 | 4    |  |

## IMPORTANT NOTES

- Place all wooden parts on a clean and smooth surface such as a rug or carpet to prevent the parts from being scratched.
- Check to be sure that you have all parts and hardware .
- Remove all wrapping materials, including staples and packing straps before you start to assemble .
- Do not tighten all screws and bolts until completely assembled .
- Keep all hardware out of the reach of children .