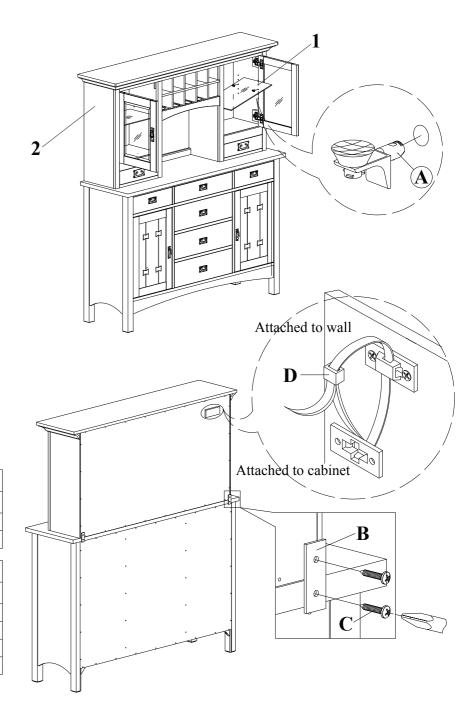

| Parts List |             |      |  |
|------------|-------------|------|--|
| No.        |             | Q'ty |  |
| 1          | Glass shelf | 2    |  |
| 2          | Hutch       | 1    |  |

| Hardware List |                     |          |      |  |
|---------------|---------------------|----------|------|--|
| No.           |                     |          | Q'ty |  |
| Α             | Glass Shelf Support | <b>P</b> | 8    |  |
| В             | Mending Plate       |          | 2    |  |
| C             | Screw Ø4 x 18       | 0        | 4    |  |
| D             | Anti-tip Kit        |          | 1    |  |