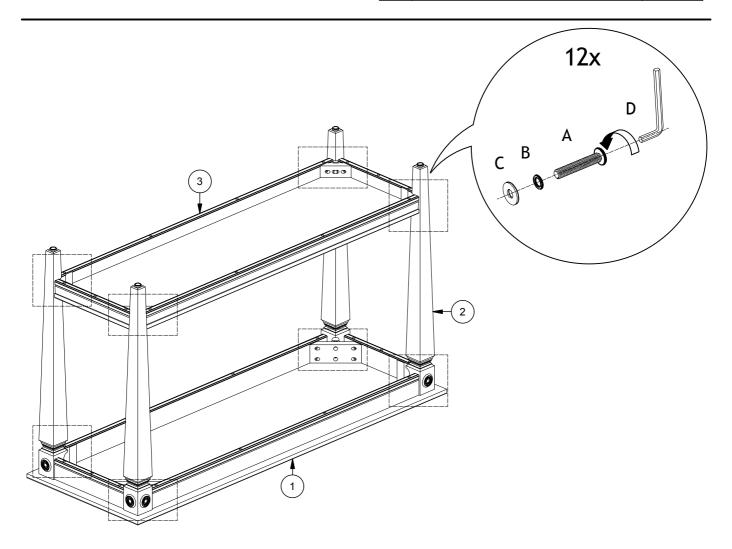

| COMPONENT LIST |             |         |  |
|----------------|-------------|---------|--|
| NO             | DESCRIPTION | QTY/PCS |  |
| 1              | TABLE TOP   | 1 PC    |  |
| 2              | TABLE LEG   | 4 PCS   |  |
| 3              | SHELF       | 1 PC    |  |

| HARDWARE LIST |                        |         |  |
|---------------|------------------------|---------|--|
| NO            | DESCRIPTION            | QTY/PCS |  |
| A             | JCBB SCREW M8 x 70     | 12 PCS  |  |
| В             | SPRING WASHER 5/16"    | 12 PCS  |  |
| C             | FLAT WASHER 5/16" x 22 | 12 PCS  |  |
| D             | ALLEN KEY M5           | 1 PC    |  |