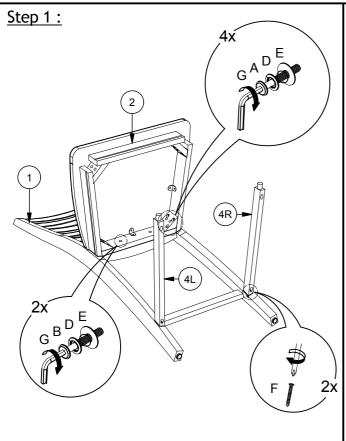

## EACH CHAIR

| COMPONENT LIST |                      |       |  |
|----------------|----------------------|-------|--|
| NO             | DESCRIPTION          | QTY   |  |
| 1              | BACK REST            | 1 PC  |  |
| 2              | BOX FRAME WITH SEAT  | 1 PC  |  |
| 3              | FRONT LEG (L&R)      | 2 PCS |  |
| 4              | SIDE STRETCHER (L&R) | 2 PCS |  |
| 5              | FRONT STRETCHER      | 1 PC  |  |

| HARDWARE LIST |                         |        |  |
|---------------|-------------------------|--------|--|
| NO            | DESCRIPTION             | QTY    |  |
| A             | JCBC SCREW M6 x 80mm    | 4 PCS  |  |
| В             | JCBC SCREW M6 x 40mm    | 2 PCS  |  |
| C             | HEXAGON NUT 5/16"       | 4 PCS  |  |
| D             | SPRING WASHER 5/16"     | 10 PCS |  |
| E             | FLAT WASHER 5/16"x 22mm | 10 PCS |  |
| F             | CSK SCREW M4 x 38mm     | 6 PCS  |  |
| G             | ALLEN KEY M4            | 1 PC   |  |
| Н             | WRENCH 12.8             | 1 PC   |  |