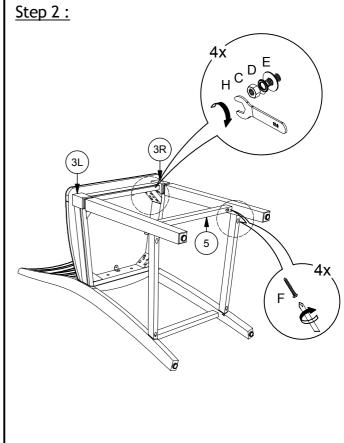

## EACH CHAIR

| COMPONENT LIST |                      |       |  |
|----------------|----------------------|-------|--|
| NO             | DESCRIPTION          | QTY   |  |
| 1              | BACK REST            | 1 PC  |  |
| 2              | BOX FRAME WITH SEAT  | 1 PC  |  |
| 3              | FRONT LEG (L&R)      | 2 PCS |  |
| 4              | SIDE STRETCHER (L&R) | 2 PCS |  |
| 5              | FRONT STRETCHER      | 1 PC  |  |

| HARDWARE LIST |                         |        |  |
|---------------|-------------------------|--------|--|
| NO            | DESCRIPTION             | QTY    |  |
| A             | JCBC SCREW M6 x 80mm    | 4 PCS  |  |
| В             | JCBC SCREW M6 x 40mm    | 2 PCS  |  |
| C             | HEXAGON NUT 5/16"       | 4 PCS  |  |
| D             | SPRING WASHER 5/16"     | 10 PCS |  |
| E             | FLAT WASHER 5/16"x 22mm | 10 PCS |  |
| F             | CSK SCREW M4 x 38mm     | 6 PCS  |  |
| G             | ALLEN KEY M4            | 1 PC   |  |
| Н             | WRENCH 12.8             | 1 PC   |  |