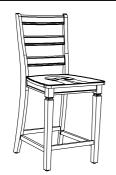

## EACH CHAIR

| COMPONENT LIST |                      |       |  |
|----------------|----------------------|-------|--|
| NO             | DESCRIPTION          | QTY   |  |
| 1              | BACK REST            | 1 PC  |  |
| 2              | BOX FRAME WITH SEAT  | 1 PC  |  |
| 3              | FRONT LEG (L&R)      | 2 PCS |  |
| 4              | SIDE STRETCHER (L&R) | 2 PCS |  |
| 5              | FRONT STRETCHER      | 1 PC  |  |