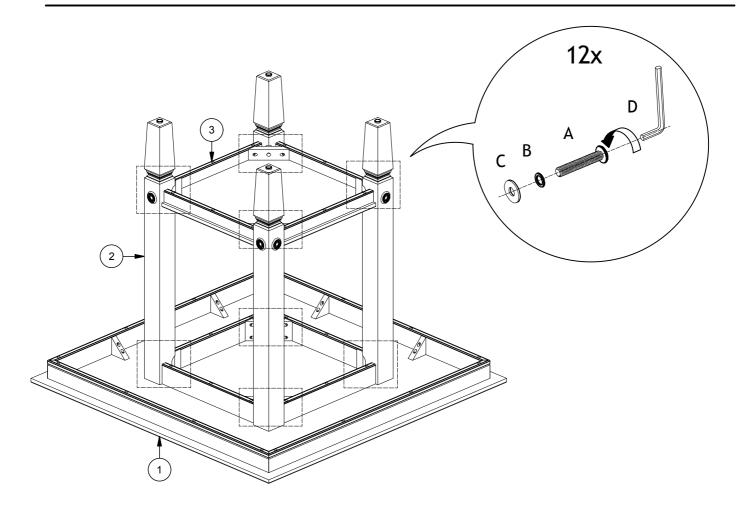

## ASSEMBLY INSTRUCTION Item No : GW-TA-4242G-RBC-C GW-TA-4242G-RWC-C Description : 42" SQUARE GATHERING TABLE

## IMPORTANT NOTE:

- Place all wooden parts on a clean and smooth surface such as a rug or carpet to avoid the parts from being scratched.
- Check to be sure that you have all parts and hardware.
- Remove all wrapping materials, including staples & packing straps before you start to assemble.
- Do not tighten all screws / bolts until all completely assembled.
- Keep all hardware parts out of reach of children.

| COMPONENT LIST |             |         |  |
|----------------|-------------|---------|--|
| NO             | DESCRIPTION | QTY/PCS |  |
| 1              | TABLE TOP   | 1 PC    |  |
| 2              | TABLE LEG   | 4 PCS   |  |
| 3              | SHELF       | 1 PC    |  |

## HARDWARE LIST

| NO | DESCRIPTION            | QTY/PCS |
|----|------------------------|---------|
| Α  | JCBB SCREW M8 x 50     | 12 PCS  |
| В  | SPRING WASHER 5/16"    | 12 PCS  |
| С  | FLAT WASHER 5/16" x 22 | 12 PCS  |
| D  | ALLEN KEY M5           | 1 PC    |