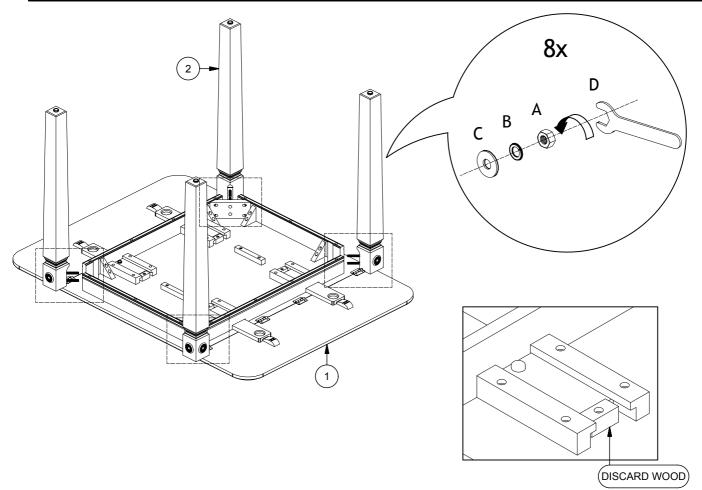

| COMPONENT LIST |             |         |  |
|----------------|-------------|---------|--|
| NO             | DESCRIPTION | QTY/PCS |  |
| 1              | TABLE TOP   | 1 PC    |  |
| 2              | TABLE LEG   | 4 PCS   |  |
|                |             | •       |  |

| HARDWARE LIST |                        |         |  |
|---------------|------------------------|---------|--|
| NO            | DESCRIPTION            | QTY/PCS |  |
| Α             | HEX NUT 5/16"          | 8 PCS   |  |
| B             | SPRING WASHER 5/16"    | 8 PCS   |  |
| С             | FLAT WASHER 5/16" x 22 | 8 PCS   |  |
| D             | WRENCH 12.8            | 1 PC    |  |

Remove The Wood Labelled "DISCARD" After The Table Completed Assembly.