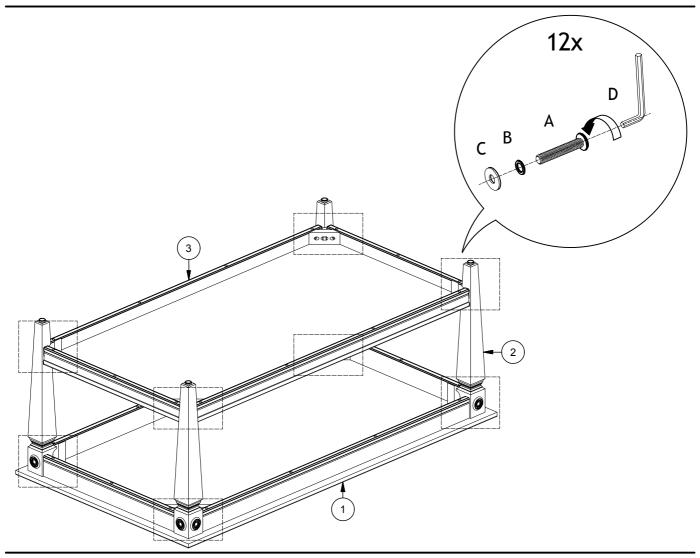

| COMPONENT LIST |             |         |  |
|----------------|-------------|---------|--|
| NO             | DESCRIPTION | QTY/PCS |  |
| 1              | TABLE TOP   | 1 PC    |  |
| 2              | TABLE LEG   | 4 PCS   |  |
| 3              | SHELF       | 1 PC    |  |

| HARDWARE LIST |                        |         |  |
|---------------|------------------------|---------|--|
| NO            | DESCRIPTION            | QTY/PCS |  |
| A             | JCBB SCREW M8 x 70     | 12 PCS  |  |
| В             | SPRING WASHER 5/16"    | 12 PCS  |  |
| C             | FLAT WASHER 5/16" x 22 | 12 PCS  |  |
| D             | ALLEN KEY M5           | 1 PC    |  |