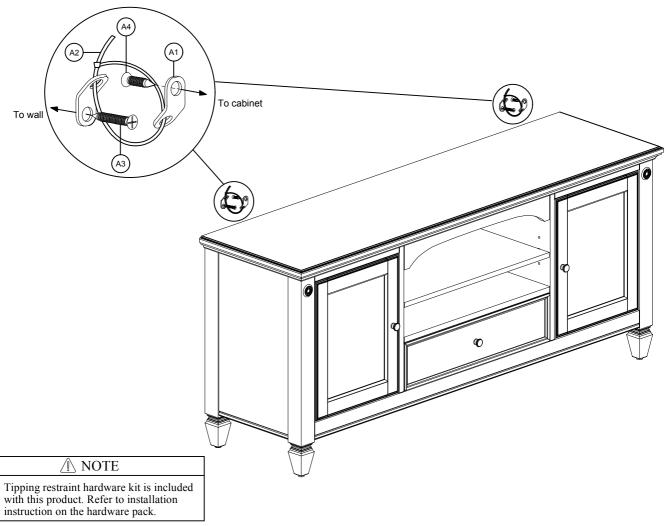

## **ASSEMBLY INSTRUCTION** Item No: GW-HT-6418-RBC-C **GW-HT-6418-RWC-C Description : 64" CONSOLE (LARGE)**

## IMPDRTANT N D T E :

- Place all wooden parts on a clean and smooth surface such as a rug or carpet to avoid the parts from being scratched.
- Check to be sure that you have all parts and hardware.
- Remove all wrapping materials, including staples & packing straps before you start to assemble.
- Do not tighten all screws / bolts until all completely assembled.
- Keep all hardware parts out of reach of children.

| HARDWARE LIST |             |            |         |  |
|---------------|-------------|------------|---------|--|
| NO            | DESCRIPTION |            | QTY/PCS |  |
| A1            | BRACKET     | Ð          | 4 PCS   |  |
| A2            | TIE WRAP    | $\sum$     | 2 PCS   |  |
| A3            | SCREW 2"    |            | 2 PCS   |  |
| A4            | SCREW 5/8"  | <b>N</b> o | 2 PCS   |  |

NOTE : YOU WILL ALSO NEED A PHILIP SCREW DRIVER (NOT PROVIDED)