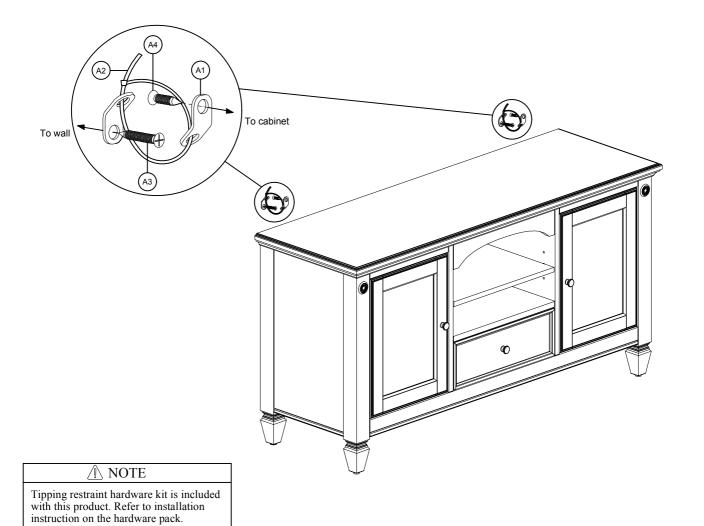

| PART LIST |                     |         |  |
|-----------|---------------------|---------|--|
| NO        | DESCRIPTION         | QTY/PCS |  |
| 1         | 54" CONSOLE (SMALL) | 1 PC    |  |

| HARDWARE LIST |            |         |       |  |  |
|---------------|------------|---------|-------|--|--|
| NO            | DESCR      | QTY/PCS |       |  |  |
| A1            | BRACKET    | 2       | 4 PCS |  |  |
| A2            | TIE WRAP   |         | 2 PCS |  |  |
| A3            | SCREW 2"   |         | 2 PCS |  |  |
| A4            | SCREW 5/8" | ₩       | 2 PCS |  |  |