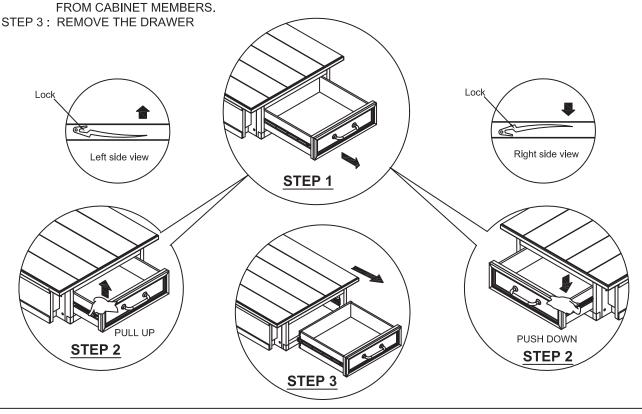

# ASSEMBLY INSTRUCTIONS FOR DRAWER REMOVAL AND REINSTALL FOR CASEGOODS

#### TO REMOVE DRAWER:

STEP 1: EXTEND THE BOX DRAWER TO ITS FULL EXTENSION

STEP 2: LOCATE THE DRAWER SLIDE LOCK ON EACH SIDE OF THE DRAWER BOX.
PULL UP THE LOCK ON THE LEFT SIDE OF THE DRAWER BOX AND PUSH DOWN
THE LOCK ON THE RIGHT SIDE OF THE DRAWER BOX IN THE SAME TIME AND
PULL DRAWER STRAIGHT OUT UNTIL SLIDE DRAWER MEMBERS DISENGAGE