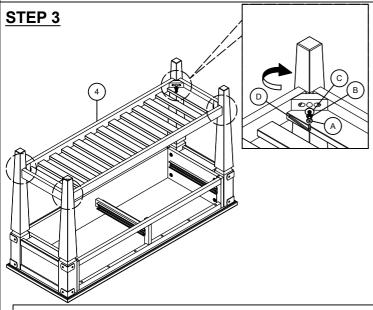

PLEASE REFER TO ASSEMBLY INSTRUCTION FOR DRAWER REMOVAL & REINSTALL.

**COMPLETE ASSEMBLE** 