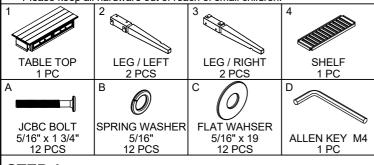

## **ASSEMBLY INSTRUCTION**

ITEM NO: FR-TA-5018-PEW-C

ank you for purchasing this quality product. Be sure to check all packing material carefully for small parts which may have come loose inside the carton during shipment. Identify and count all parts and compare with the parts list below. Please keep all hardware out of reach of small children.

### ASSEMBLY TIPS:

- 1.Remove hardware from box and sort by size.
- 2. Please check to see that all hardware and parts are present prior start of assembly.
- 3.Please follow attached instructions in the same sequence as numbered to assure fast and easy assembly.