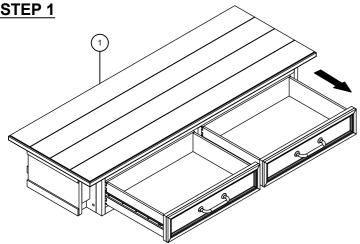

PLEASE REFER TO ASSEMBLY INSTRUCTION FOR DRAWER REMOVAL & REINSTALL.

**COMPLETE ASSEMBLE** 