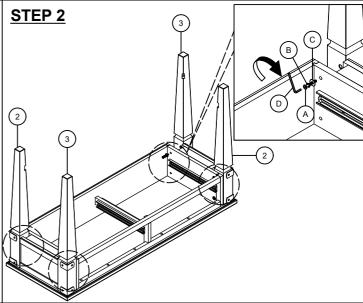

PLEASE REFER TO ASSEMBLY INSTRUCTION FOR DRAWER REMOVAL & REINSTALL.

**COMPLETE ASSEMBLE** 