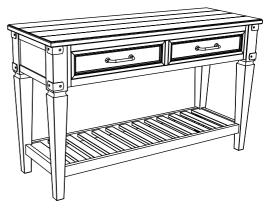

# NTERCON DESCRIPTION: 50" SOFA BACK / CONSOLE TABLE FURNITURE FOR LIFE

## **ASSEMBLY INSTRUCTION**

ITEM NO: FR-TA-5018-PEW-C

ank you for purchasing this quality product. Be sure to check all packing material carefully for small parts which may have come loose inside the carton during shipment. Identify and count all parts and compare with the parts list below. Please keep all hardware out of reach of small children.