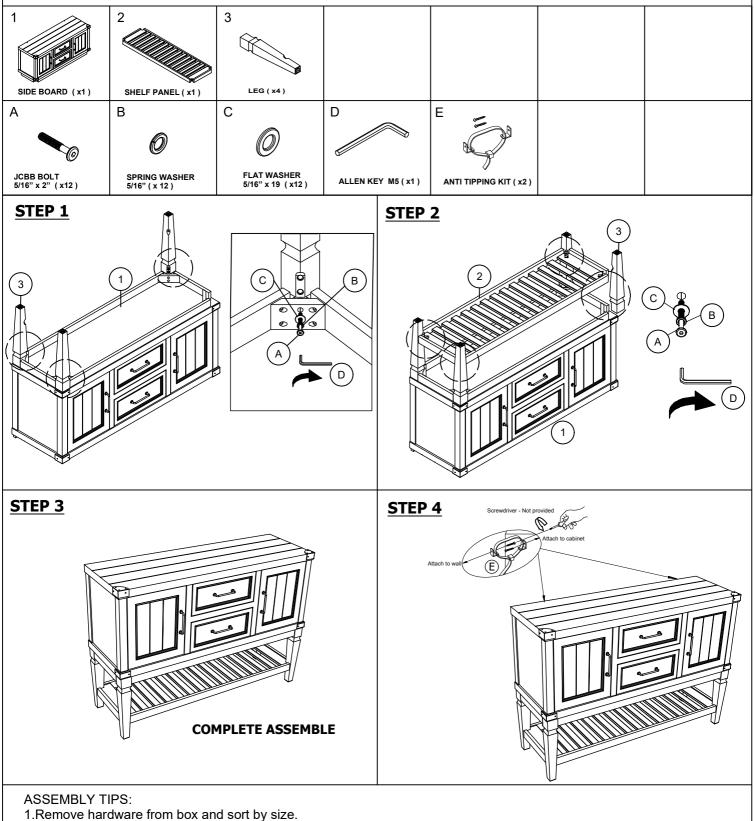

## **ASSEMBLY INSTRUCTION**

DESCRIPTION: SERVER, 54" x 18" x 38"

## ITEM: FR-CA-5438-PEW-C

Thank you for purchasing this quality product. Be sure to check all packing material carefully for small parts which may have come loose inside the carton during shipment. Identify and count all parts and compare with the parts list below. Please keep all hardware out of reach of small children.

2.Please check to see that all hardware and parts are present prior start of assembly.

3.Please follow attached instructions in the same sequence as numbered to assure fast and easy assembly.

## 

1.Don't attempt to repair or modify parts that are broken or defective. Please contact the store immediately. 2.This product is for home use only and not intended for commercial establishments.