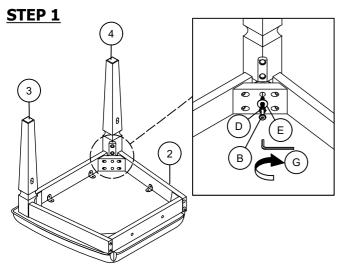

## **ASSEMBLY TIPS:**

- 1.Remove hardware from box and sort by size.
- 2. Please check to see that all hardware and parts are present prior start of assembly.
- 3.Please follow attached instructions in the same sequence as numbered to assure fast and easy assembly.