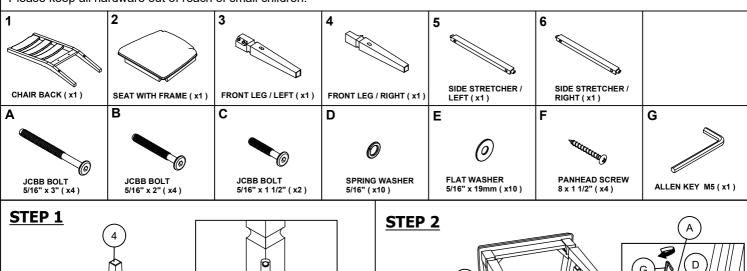

## **ASSEMBLY INSTRUCTION**

DESCRIPTION: S/C, LADDER BACK

ITEM: FR-CH-789C-PEW-RTA

Thank you for purchasing this quality product. Be sure to check all packing material carefully for small parts which may have come loose inside the carton during shipment. Identify and count all parts and compare with the parts list below. Please keep all hardware out of reach of small children.

## **ASSEMBLY TIPS:**

- 1.Remove hardware from box and sort by size.
- 2. Please check to see that all hardware and parts are present prior start of assembly.
- 3.Please follow attached instructions in the same sequence as numbered to assure fast and easy assembly.