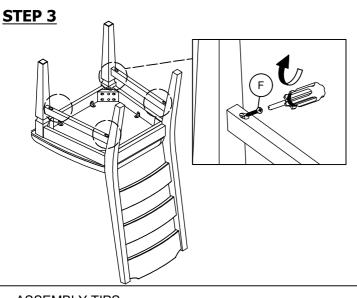

STEP 4

## **ASSEMBLY TIPS:**

- 1.Remove hardware from box and sort by size.
- 2. Please check to see that all hardware and parts are present prior start of assembly.
- 3.Please follow attached instructions in the same sequence as numbered to assure fast and easy assembly.