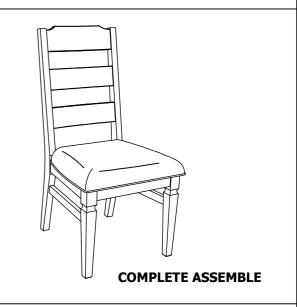

## **ASSEMBLY INSTRUCTION**

DESCRIPTION: S/C, LADDER BACK

ITEM: FR-CH-789C-PEW-RTA

Thank you for purchasing this quality product. Be sure to check all packing material carefully for small parts which may have come loose inside the carton during shipment. Identify and count all parts and compare with the parts list below. Please keep all hardware out of reach of small children.



STEP 4









## **ASSEMBLY TIPS:**

- 1.Remove hardware from box and sort by size.
- 2. Please check to see that all hardware and parts are present prior start of assembly.
- 3.Please follow attached instructions in the same sequence as numbered to assure fast and easy assembly.

## **WARNING**

- 1.Don't attempt to repair or modify parts that are broken or defective. Please contact the store immediately.
- 2. This product is for home use only and not intended for commercial establishments.