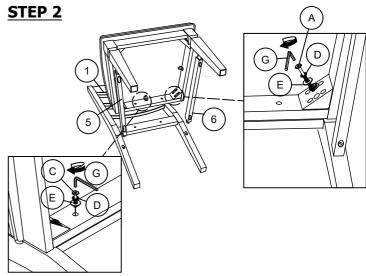

## **ASSEMBLY TIPS:**

- 1.Remove hardware from box and sort by size.
- 2. Please check to see that all hardware and parts are present prior start of assembly.
- 3.Please follow attached instructions in the same sequence as numbered to assure fast and easy assembly.