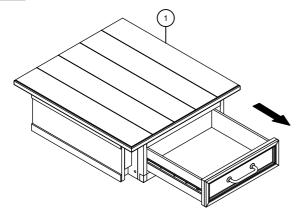

#### STEP 1

PLEASE REFER TO ASSEMBLY INSTRUCTION FOR DRAWER REMOVAL & REINSTALL.

## ASSEMBLY INSTRUCTIONS FOR DRAWER REMOVAL AND REINSTALL FOR CASEGOODS

#### TO REMOVE DRAWER:

STEP 1: EXTEND THE BOX DRAWER TO ITS FULL EXTENSION

STEP 2: LOCATE THE DRAWER SLIDE LOCK ON EACH SIDE OF THE DRAWER BOX.
PULL UP THE LOCK ON THE LEFT SIDE OF THE DRAWER BOX AND PUSH DOWN
THE LOCK ON THE RIGHT SIDE OF THE DRAWER BOX IN THE SAME TIME AND
PULL DRAWER STRAIGHT OUT UNTIL SLIDE DRAWER MEMBERS DISENGAGE

#### TO REINSTALL DRAWER:

MAKE SURE THE DRAWER WILL BE RE-INSTALL TO ITS ORIGINAL POSITION

STEP 1: INSERT DRAWER BY PULLING TRACK ON THE LEFT AND RIGHT CABINET MEMBERS ALL THE WAY FORWARD (INCLUDING BALL BEARING RACK)

STEP 2: ALIGN TRACKS ON DRAWER WITH SLIDERS AND PUSH IN THE DRAWER UNTIL THERE IS AUDIBLE "CLICK" SOUND

STEP 3: CHECK FOR PROPER ALIGNMENT BY INSPECTING DRAWER FRONT MARGINS FOR SPACING AND SQUARENESS.

OPEN AND CLOSE SLOWLY SEVERAL TIMES TO ENSURE THE PROPER INSTALLMENT. IF THERE IS ANY UNEVEN, PLEASE REPEAT STEP OF REMOVAL AND REINSTALL THE DRAWER