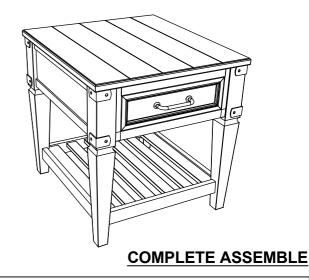

### **ASSEMBLY INSTRUCTION**

**DESCRIPTION: 24" END TABLE** 

ITEM NO: FR-TA-2426-PEW-C

Thank you for purchasing this quality product. Be sure to check all packing material carefully for small parts which may have come loose inside the carton during shipment. Identify and count all parts and compare with the parts list below. Please keep all hardware out of reach of small children.