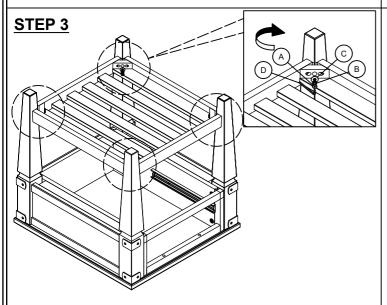

# INTERCON FURNITURE FOR LIFE

### **ASSEMBLY INSTRUCTION**

**DESCRIPTION: 24" END TABLE** 

ITEM NO: FR-TA-2426-PEW-C

Thank you for purchasing this quality product. Be sure to check all packing material carefully for small parts which may have come loose inside the carton during shipment. Identify and count all parts and compare with the parts list below. Please keep all hardware out of reach of small children.



#### STEP 1



PLEASE REFER TO ASSEMBLY INSTRUCTION FOR DRAWER REMOVAL & REINSTALL.





#### STEP 4



#### ASSEMBLY TIPS:

- 1.Remove hardware from box and sort by size.
- 2. Please check to see that all hardware and parts are present prior start of assembly.
- 3.Please follow attached instructions in the same sequence as numbered to assure fast and easy assembly.

#### **⚠** WARNING!

- 1.Don't attempt to repair or modify parts that are broken or defective. Please contact the store immediately.
- 2. This product is for home use only and not intended for commercial establishments.

1 OF 2 MADE IN VIETNAM

## ASSEMBLY INSTRUCTIONS FOR DRAWER REMOVAL AND REINSTALL FOR CASEGOODS

#### TO REMOVE DRAWER:

STEP 1: EXTEND THE BOX DRAWER TO ITS FULL EXTENSION

STEP 2: LOCATE THE DRAWER SLIDE LOCK ON EACH SIDE OF THE DRAWER BOX.
PULL UP THE LOCK ON THE LEFT SIDE OF THE DRAWER BOX A