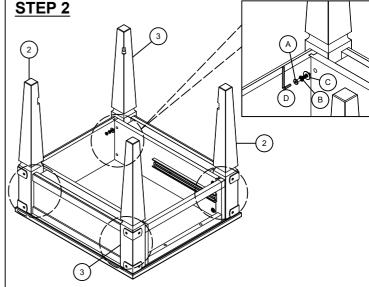

# INTERCON FURNITURE FOR LIFE

### **ASSEMBLY INSTRUCTION**

**DESCRIPTION: 24" END TABLE** 

ITEM NO: FR-TA-2426-PEW-C

Thank you for purchasing this quality product. Be sure to check all packing material carefully for small parts which may have come loose inside the carton during shipment. Identify and count all parts and compare with the parts list below. Please keep all hardware out of reach of small children.



#### STEP 1



PLEASE REFER TO ASSEMBLY INSTRUCTION FOR DRAWER REMOVAL & REINSTALL.





#### STEP 4



#### ASSEMBLY TIPS:

- 1.Remove hardware from box and sort by size.
- 2. Please check to see that all hardware and parts are present prior start of assembly.
- 3.Please follow attached instructions in the same sequence as numbered to assure fast and easy assembly.

#### **⚠** WARNING!

- 1.Don't attempt to repair or modify parts that are broken or defective. Please contact the store immediately.
- 2. This product is for home use only and not intended for commercial establishments.

1 OF 2 MADE IN VIETNAM

## ASSEMBLY INSTRUCTIONS FOR DRAWER REMOVAL AND REINSTALL FOR CASEGOODS

#### TO REMOVE DRAWER:

STEP 1: EXTEND THE BOX DRAWER TO ITS FULL EXTENSION

STEP 2: LOCATE THE DRAWER SLIDE LOCK ON EACH SIDE OF THE DRAWER BOX.
PULL UP THE LOCK ON THE LEFT SIDE OF THE DRAWER BOX