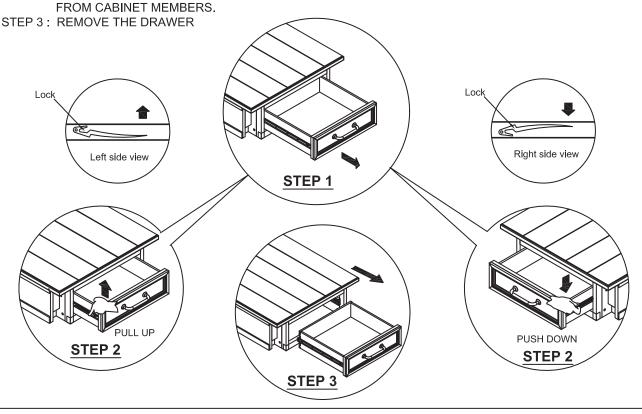

## ASSEMBLY INSTRUCTIONS FOR DRAWER REMOVAL AND REINSTALL FOR CASEGOODS

#### TO REMOVE DRAWER:

STEP 1: EXTEND THE BOX DRAWER TO ITS FULL EXTENSION

STEP 2: LOCATE THE DRAWER SLIDE LOCK ON EACH SIDE OF THE DRAWER BOX.
PULL UP THE LOCK ON THE LEFT SIDE OF THE DRAWER BOX AND PUSH DOWN
THE LOCK ON THE RIGHT SIDE OF THE DRAWER BOX IN THE SAME TIME AND
PULL DRAWER STRAIGHT OUT UNTIL SLIDE DRAWER MEMBERS DISENGAGE