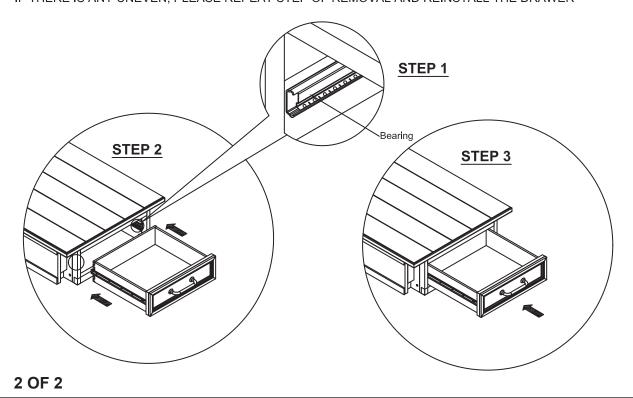

#### TO REINSTALL DRAWER:

MAKE SURE THE DRAWER WILL BE RE-INSTALL TO ITS ORIGINAL POSITION

STEP 1: INSERT DRAWER BY PULLING TRACK ON THE LEFT AND RIGHT CABINET MEMBERS ALL THE WAY FORWARD (INCLUDING BALL BEARING RACK)

STEP 2: ALIGN TRACKS ON DRAWER WITH SLIDERS AND PUSH IN THE DRAWER UNTIL THERE IS AUDIBLE "CLICK" SOUND

STEP 3: CHECK FOR PROPER ALIGNMENT BY INSPECTING DRAWER FRONT MARGINS FOR SPACING AND SQUARENESS.

OPEN AND CLOSE SLOWLY SEVERAL TIMES TO ENSURE THE PROPER INSTALLMENT. IF THERE IS ANY UNEVEN, PLEASE REPEAT STEP OF REMOVAL AND REINSTALL THE DRAWER