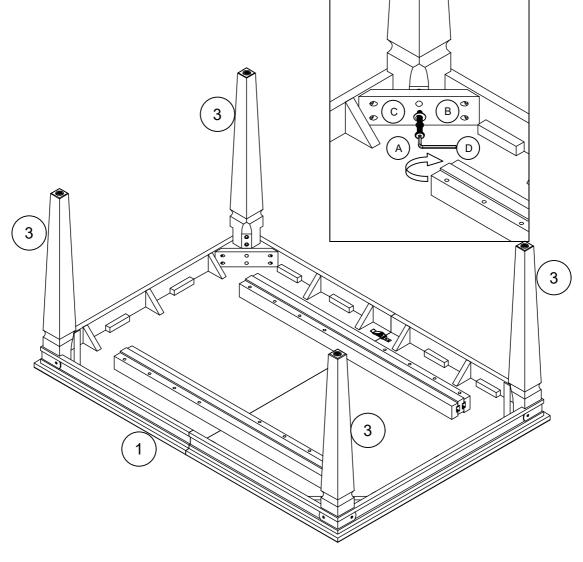

#### **ASSEMBLY TIPS:**

- 1.Remove hardware from box and sort by size.
- 2. Please check to see that all hardware and parts are present prior start of assembly.
- 3.Please follow attached instructions in the same sequence as numbered to assure fast and easy assembly.

### **ASSEMBLY TIPS:**

- 1.Remove hardware from box and sort by size.
- 2. Please check to see that all hardware and parts are present prior start of assembly.
- 3.Please follow attached instructions in the same sequence as numbered to assure fast and easy assembly.