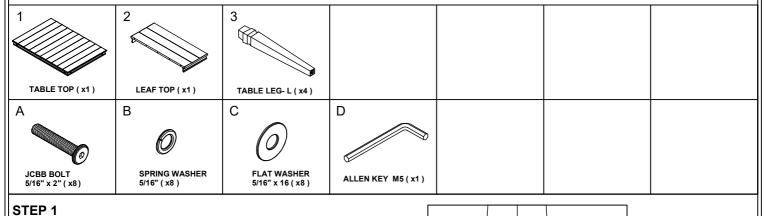

# **ASSEMBLY INSTRUCTION**

**DESCRIPTION: TABLE, 42" x 60"-78", 18" LEAF** 

ITEM: FR-TA-4278-PEW-C

Thank you for purchasing this quality product. Be sure to check all packing material carefully for small parts which may have come loose inside the carton during shipment. Identify and count all parts and compare with the parts list below. Please keep all hardware out of reach of small children.

#### **ASSEMBLY TIPS:**

- 1.Remove hardware from box and sort by size.
- 2. Please check to see that all hardware and parts are present prior start of assembly.
- 3.Please follow attached instructions in the same sequence as numbered to assure fast and easy assembly.

### **ASSEMBLY TIPS:**

- 1.Remove hardware from box and sort by size.
- 2. Please check to see that all hardware and parts are present prior start of assembly.
- 3.Please follow attached instructions in the same sequence as numbered to assure fast and easy assembly.