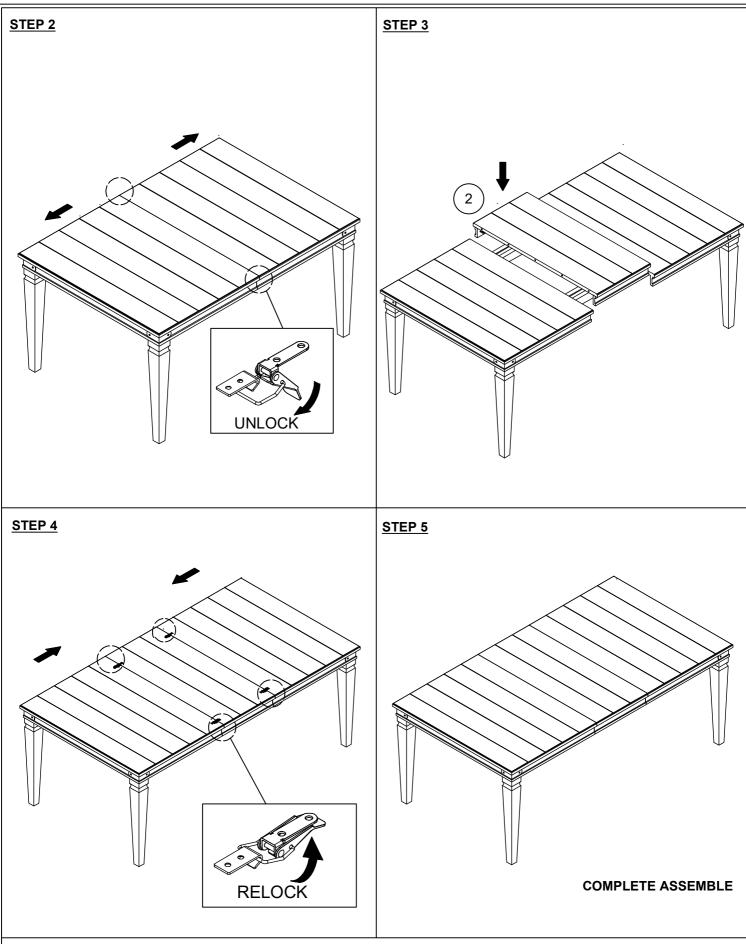

#### **ASSEMBLY TIPS:**

- 1.Remove hardware from box and sort by size.
- 2. Please check to see that all hardware and parts are present prior start of assembly.
- 3.Please follow attached instructions in the same sequence as numbered to assure fast and easy assembly.

### **ASSEMBLY TIPS:**

- 1.Remove hardware from box and sort by size.
- 2. Please check to see that all hardware and parts are present prior start of assembly.
- 3.Please follow attached instructions in the same sequence as numbered to assure fast and easy assembly.