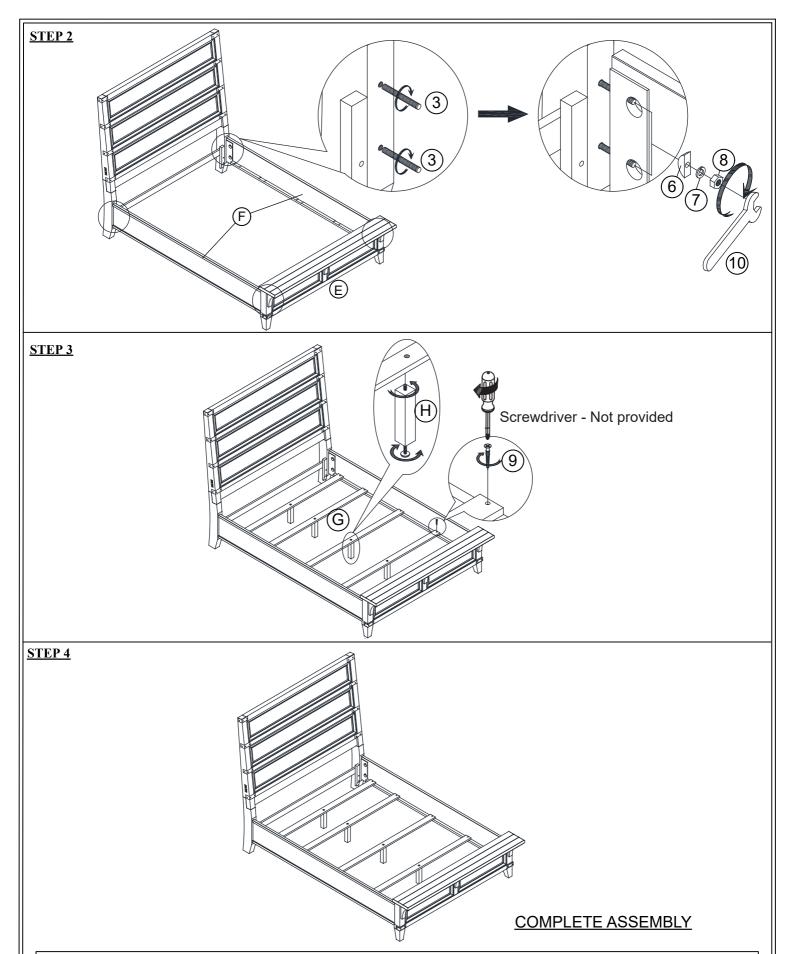

## **ASSEMBLY TIPS:**

- 1.Remove hardware from box and sort by size.
- 2. Please check to see that all hardware and parts are present prior start of assembly.
- 3. Please follow attached instructions in the same sequence as numbered to assure fast and easy assembly.