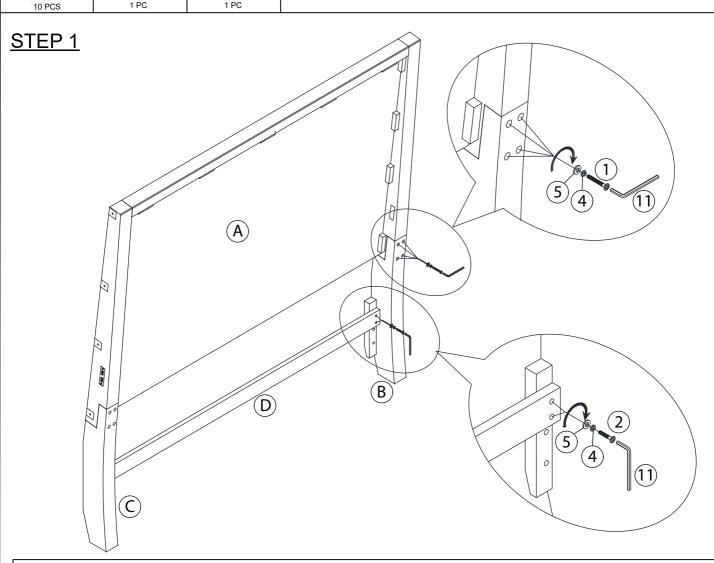

### **ASSEMBLY TIPS:**

- 1.Remove hardware from box and sort by size.
- 2.Please check to see that all hardware and parts are present prior start of assembly.
- 3. Please follow attached instructions in the same sequence as numbered to assure fast and easy assembly.