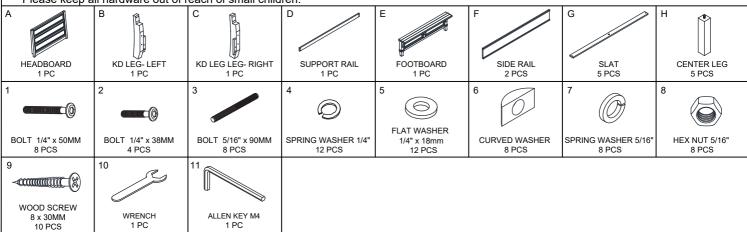

# **ASSEMBLY INSTRUCTION**

**DESCRIPTION: QUEEN PANEL BED** 

ITEM NO: FG-BR-4965Q-STE-HB

FG-BR-4965QB-STE-FB FG-BR-4965QK-STE-RS

Thank you for purchasing this quality product. Be sure to check all packing material carefully for small parts which may have come loose inside the carton during shipment. Identify and count all parts and compare with the parts list below. Please keep all hardware out of reach of small children.