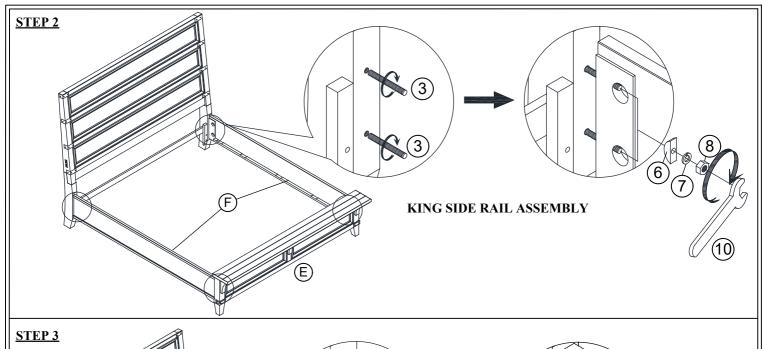

Please keep all hardware out of reach of small children.

| Please keep all hardware out of reach of small children. |                           |                            |                        |                                 |                           |                                |                             |
|----------------------------------------------------------|---------------------------|----------------------------|------------------------|---------------------------------|---------------------------|--------------------------------|-----------------------------|
| A HEADBOARD 1 PC                                         | B<br>KD LEG- LEFT<br>1 PC | C  KD LEG LEG- RIGHT 1 PC  | SUPPORT RAIL<br>1 PC   | FOOTBOARD<br>1 PC               | Q/K SIDE RAIL<br>2 PCS    | G<br>CK SIDE RAIL<br>2 PCS     | H<br>SLAT<br>5 PCS          |
| CENTER LEG<br>10 PCS                                     |                           | BOLT 1/4" x 50MM<br>8 PCS  | BOLT 1/4" x 38MM 4 PCS | 3<br>BOLT 5/16" x 90MM<br>8 PCS | SPRING WASHER 1/4" 12 PCS | FLAT WASHER 1/4" x 18mm 12 PCS | 6<br>CURVED WASHER<br>8 PCS |
| 7 SPRING WASHER 5/16" 8 PCS                              | 8  HEX NUT 5/16" 8 PCS    | WOOD SCREW 8 x 30MM 10 PCS | WRENCH 1 PC            | ALLEN KEY M4<br>1 PC            |                           |                                |                             |

### **ASSEMBLY TIPS:**

- 1.Remove hardware from box and sort by size.
- 2.Please check to see that all hardware and parts are present prior start of assembly.
- 3. Please follow attached instructions in the same sequence as numbered to assure fast and easy assembly.

### **ASSEMBLY TIPS:**

- 1.Remove hardware from box and sort by size.
- 2. Please check to see that all hardware and parts are present prior start of assembly.
- 3. Please follow attached instructions in the same sequence as numbered to assure fast and easy assembly.