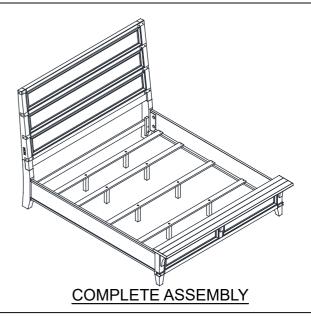

# **ASSEMBLY INSTRUCTION**

**DESCRIPTION: KING/CAL KING PANEL BED** 

ITEM NO: FG-BR-4965KB-STE-HB FG-BR-4965KB-STE-FB

FG-BR-4965QK-STE-RS ( KING SIDE RAIL )
FG-BR-4965CK-STE-RS ( CAL KING SIDE RAIL )

Thank you for purchasing this quality product. Be sure to check all packing material carefully for small parts which may have come loose inside the carton during shipment. Identify and count all parts and compare with the parts list below.