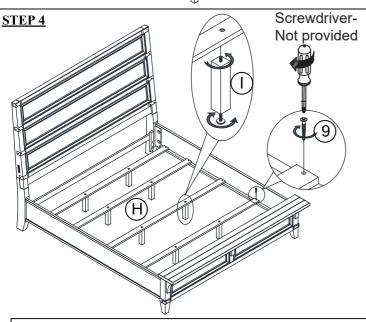

Please keep all hardware out of reach of small children.

| Please keep all hardware out of reach of small children. |                           |                            |                        |                                 |                           |                                |                             |
|----------------------------------------------------------|---------------------------|----------------------------|------------------------|---------------------------------|---------------------------|--------------------------------|-----------------------------|
| A HEADBOARD 1 PC                                         | B<br>KD LEG- LEFT<br>1 PC | C  KD LEG LEG- RIGHT 1 PC  | SUPPORT RAIL<br>1 PC   | FOOTBOARD<br>1 PC               | Q/K SIDE RAIL<br>2 PCS    | G<br>CK SIDE RAIL<br>2 PCS     | H<br>SLAT<br>5 PCS          |
| CENTER LEG<br>10 PCS                                     |                           | BOLT 1/4" x 50MM<br>8 PCS  | BOLT 1/4" x 38MM 4 PCS | 3<br>BOLT 5/16" x 90MM<br>8 PCS | SPRING WASHER 1/4" 12 PCS | FLAT WASHER 1/4" x 18mm 12 PCS | 6<br>CURVED WASHER<br>8 PCS |
| 7 SPRING WASHER 5/16" 8 PCS                              | 8  HEX NUT 5/16" 8 PCS    | WOOD SCREW 8 x 30MM 10 PCS | WRENCH 1 PC            | ALLEN KEY M4<br>1 PC            |                           |                                |                             |

### **ASSEMBLY TIPS:**

- 1.Remove hardware from box and sort by size.
- 2.Please check to see that all hardware and parts are present prior start of assembly.
- 3. Please follow attached instructions in the same sequence as numbered to assure fast and easy assembly.

### **ASSEMBLY TIPS:**

- 1.Remove hardware from box and sort by size.
- 2. Please check to see that all hardware and parts are present prior start of assembly.
- 3. Please follow attached instructions in the same sequence as numbered to assure fast and easy assembly.