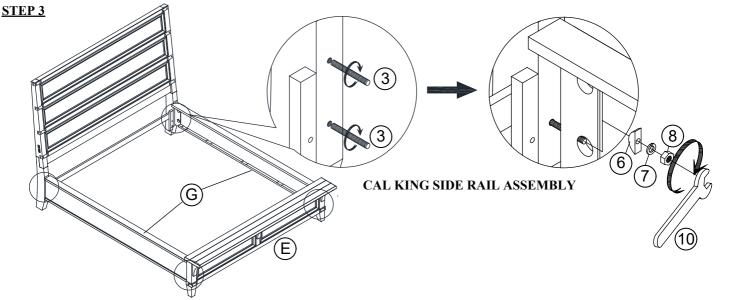

Please keep all hardware out of reach of small children.

| Please keep all hardware out of reach of small children. |                           |                            |                        |                                 |                           |                                |                             |
|----------------------------------------------------------|---------------------------|----------------------------|------------------------|---------------------------------|---------------------------|--------------------------------|-----------------------------|
| A HEADBOARD 1 PC                                         | B<br>KD LEG- LEFT<br>1 PC | C  KD LEG LEG- RIGHT 1 PC  | SUPPORT RAIL<br>1 PC   | FOOTBOARD<br>1 PC               | Q/K SIDE RAIL<br>2 PCS    | G<br>CK SIDE RAIL<br>2 PCS     | H<br>SLAT<br>5 PCS          |
| CENTER LEG<br>10 PCS                                     |                           | BOLT 1/4" x 50MM<br>8 PCS  | BOLT 1/4" x 38MM 4 PCS | 3<br>BOLT 5/16" x 90MM<br>8 PCS | SPRING WASHER 1/4" 12 PCS | FLAT WASHER 1/4" x 18mm 12 PCS | 6<br>CURVED WASHER<br>8 PCS |
| 7 SPRING WASHER 5/16" 8 PCS                              | 8  HEX NUT 5/16" 8 PCS    | WOOD SCREW 8 x 30MM 10 PCS | WRENCH 1 PC            | ALLEN KEY M4<br>1 PC            |                           |                                |                             |

### **ASSEMBLY TIPS:**

- 1.Remove hardware from box and sort by size.
- 2.Please check to see that all hardware and parts are present prior start of assembly.
- 3. Please follow attached instructions in the same sequence as numbered to assure fast and easy assembly.

### **ASSEMBLY TIPS:**

- 1.Remove hardware from box and sort by size.
- 2. Please check to see that all hardware and parts are present prior start of assembly.
- 3. Please follow attached instructions in the same sequence as numbered to assure fast and easy assembly.