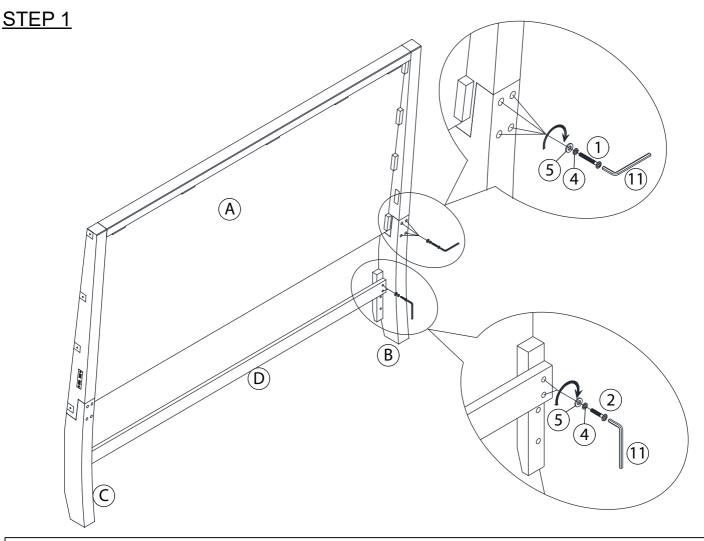

Please keep all hardware out of reach of small children.

| Please keep all hardware out of reach of small children. |                           |                            |                        |                                 |                           |                                |                             |
|----------------------------------------------------------|---------------------------|----------------------------|------------------------|---------------------------------|---------------------------|--------------------------------|-----------------------------|
| A HEADBOARD 1 PC                                         | B<br>KD LEG- LEFT<br>1 PC | C  KD LEG LEG- RIGHT 1 PC  | SUPPORT RAIL<br>1 PC   | FOOTBOARD<br>1 PC               | Q/K SIDE RAIL<br>2 PCS    | G<br>CK SIDE RAIL<br>2 PCS     | H<br>SLAT<br>5 PCS          |
| CENTER LEG<br>10 PCS                                     |                           | BOLT 1/4" x 50MM<br>8 PCS  | BOLT 1/4" x 38MM 4 PCS | 3<br>BOLT 5/16" x 90MM<br>8 PCS | SPRING WASHER 1/4" 12 PCS | FLAT WASHER 1/4" x 18mm 12 PCS | 6<br>CURVED WASHER<br>8 PCS |
| 7 SPRING WASHER 5/16" 8 PCS                              | 8  HEX NUT 5/16" 8 PCS    | WOOD SCREW 8 x 30MM 10 PCS | WRENCH 1 PC            | ALLEN KEY M4<br>1 PC            |                           |                                |                             |

### **ASSEMBLY TIPS:**

- 1.Remove hardware from box and sort by size.
- 2.Please check to see that all hardware and parts are present prior start of assembly.
- 3. Please follow attached instructions in the same sequence as numbered to assure fast and easy assembly.

### **ASSEMBLY TIPS:**

- 1.Remove hardware from box and sort by size.
- 2. Please check to see that all hardware and parts are present prior start of assembly.
- 3. Please follow attached instructions in the same sequence as numbered to assure fast and easy assembly.