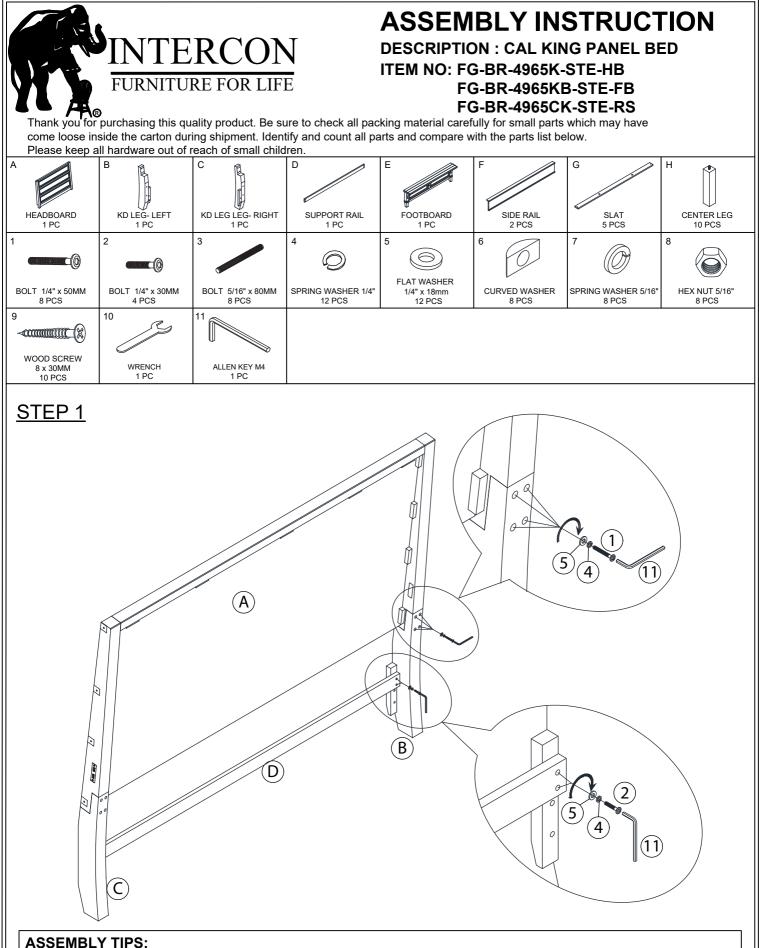

1.Remove hardware from box and sort by size.

2.Please check to see that all hardware and parts are present prior start of assembly.

3.Please follow attached instructions in the same sequence as numbered to assure fast and easy assembly.