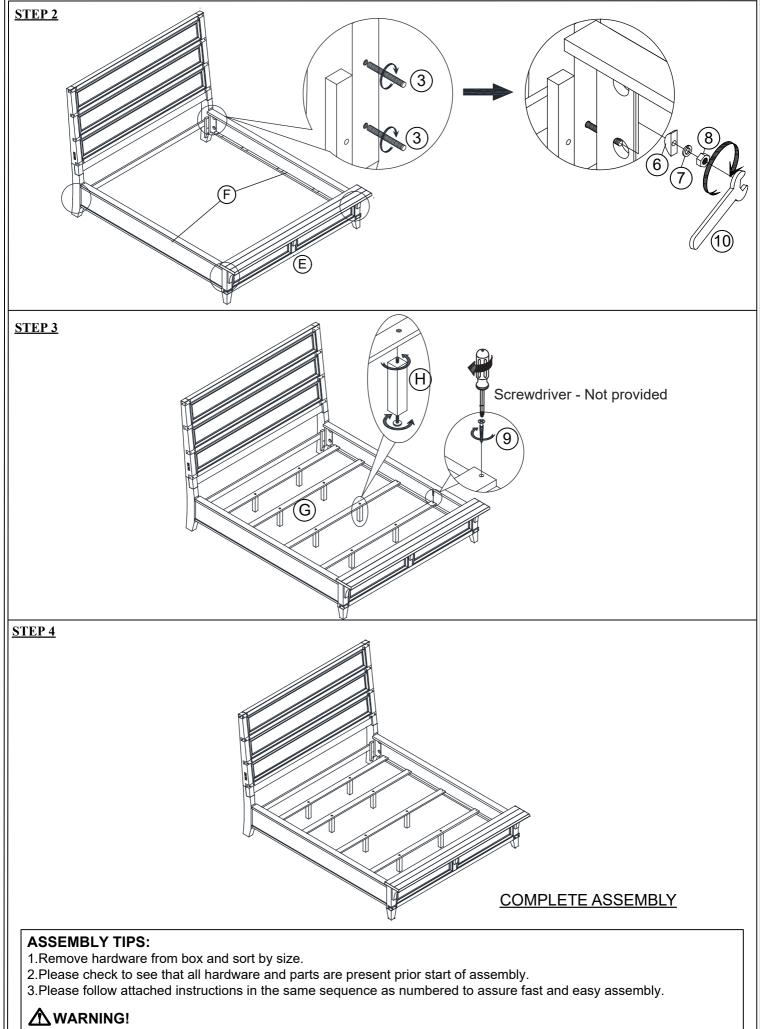

1.Remove hardware from box and sort by size.

2.Please check to see that all hardware and parts are present prior start of assembly.

3.Please follow attached instructions in the same sequence as numbered to assure fast and easy assembly.